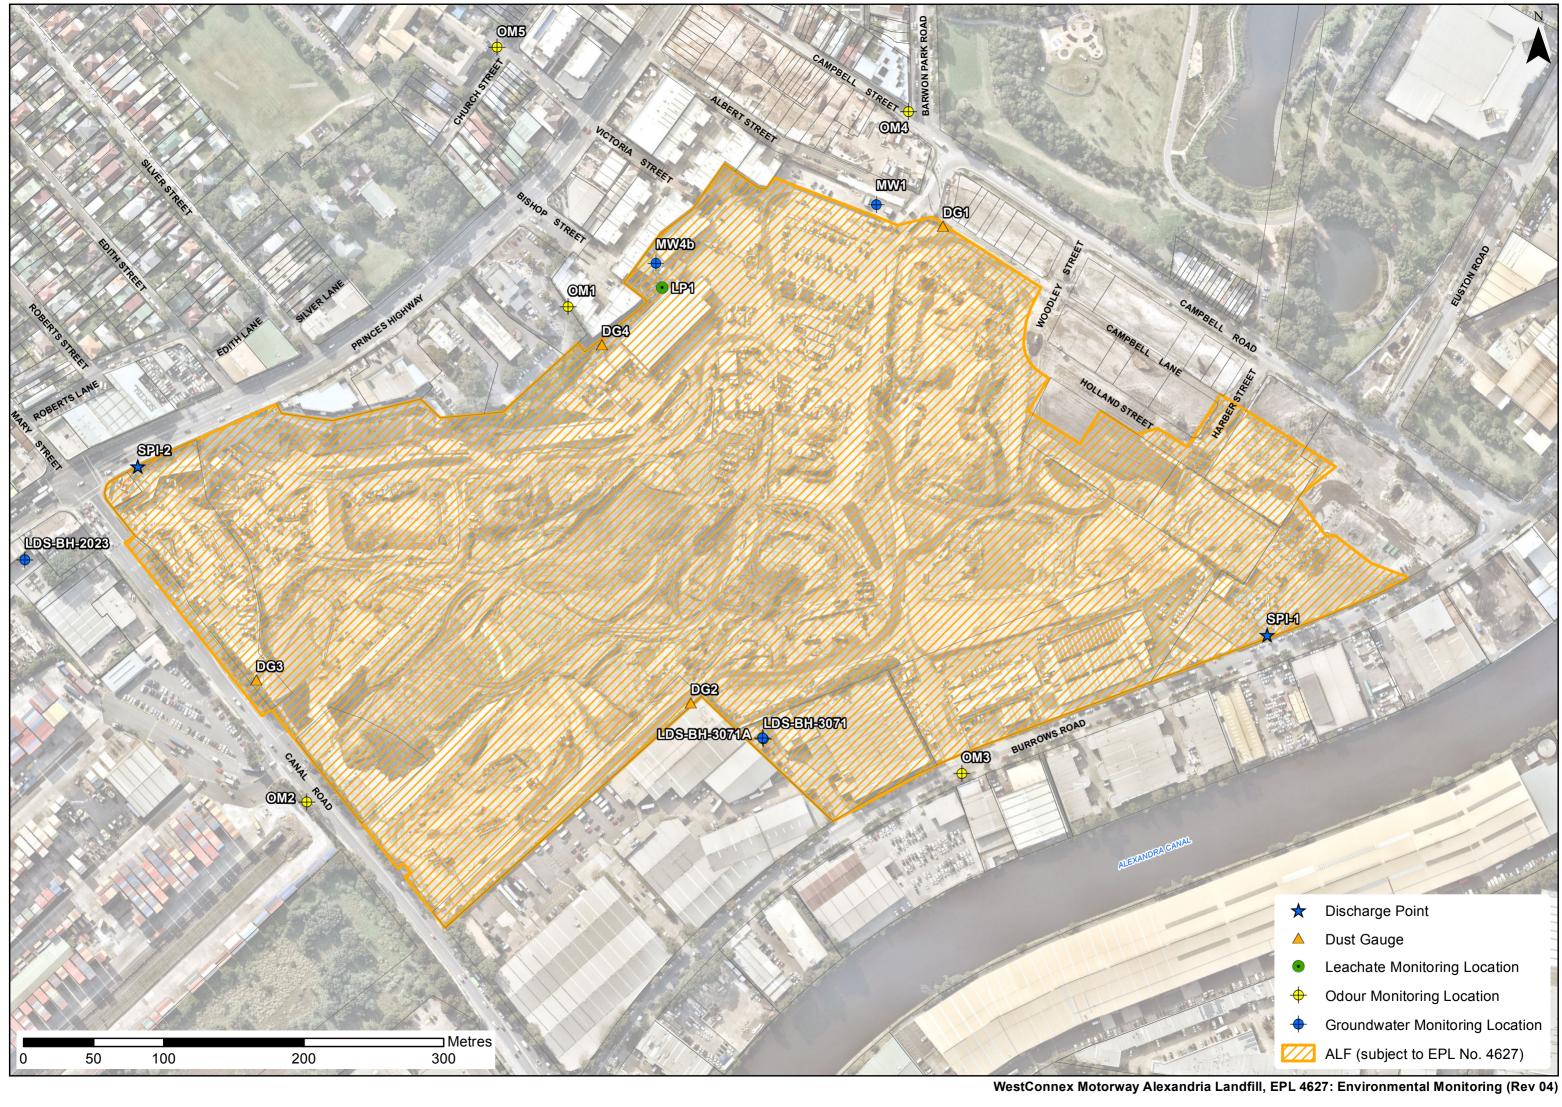

<sup>1</sup>ND = Non-detect <sup>2</sup>Refer to monitoring map attached <sup>3</sup>NT = Not Tested (monitoring location not accessible/not yet selected)

Note: Leachate odour compliance limit = 2, H<sub>2</sub>S limit of detection = 1 part per billion, NH<sub>3</sub> limit of detection = 1 part per million