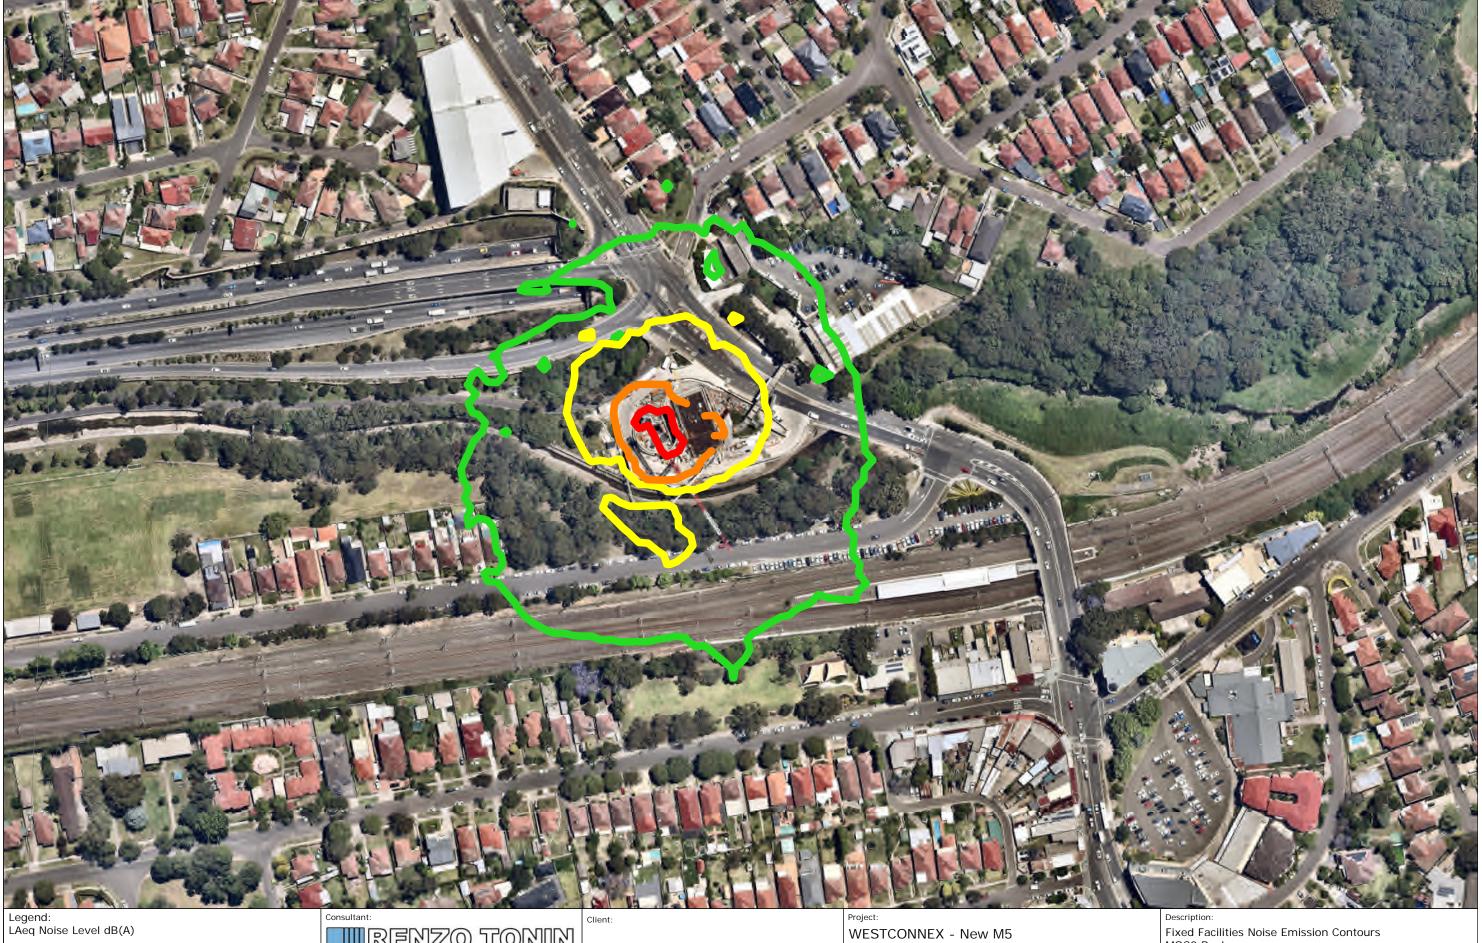

c back-and-forth motion of an elastic body or medium, commonly resulting when almost any physical system is displaced from its equilibrium condition.         |

## APPENDIX B Predicted noise contour maps



= 60



RENZO TONIN ASSOCIATES

Acoustics, Vibration & Structural Dynamics Sydney Melbourne Brisbane Gold Coast Kuwait 1/418A Elizabeth Street, SURRY HILLS NSW 2010 P: 02 8218 0500 F: 02 8218 0501

**WestConnex** New M5







MOC1 Kingsgrove

Noise levels are approximate due to interpolation of contours and should be used for reference only.

For information only and not for construction.

This information is protected by copyright.

Project No.: TH014-04

Fig Ref: TH014-04.3

Date: 2018.11.16

MOC1 Kingsgrove

Created by: MN,BC Grid: TH014-04.3.1F01 (r1) Scale: 2018.11.16 1: 2200 A3



RENZO TONIN & associates

inspired to achieve

Acoustics, Vibration & Structural Dynamics Sydney Melbourne Brisbane Gold Coast Kuwait 1/418A Elizabeth Street, SURRY HILLS NSW 2010 P: 02 8218 0500 F: 02 8218 0501

**WestConnex** New M5







MOC2 Bexley

MOC2 Bexley

Noise levels are approximate due to interpolation of contours and should be used for reference only.

For information only and not for construction.

This information is protected by copyright.

| е | Project No.: | TH014-04             | Created by: | MN         |
|---|--------------|----------------------|-------------|------------|
|   | Fig Ref:     | TH014-04.3.2F01 (r0) | Grid:       |            |
|   | Date:        | 2018.11.19           | Scale:      | 1: 2000 A3 |



RENZO TONIN & associates

Acoustics, Vibration &