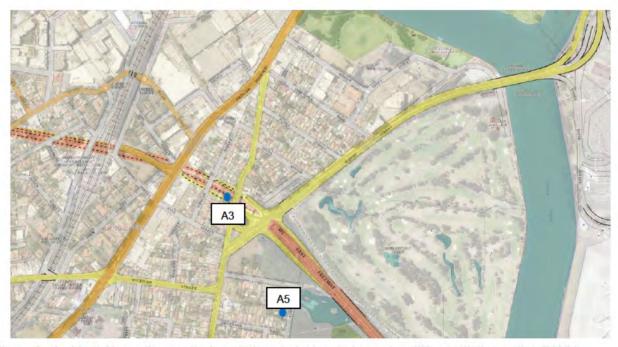

me Services |
| 3      | S5        | Campbell<br>Street, between<br>Church Street<br>and Princes<br>Highway, St<br>Peters | E10(c)                 | Roads and Maritime Services |
| 3      | S7        | St Peters<br>Interchange<br>site, adjacent to<br>Burrows Road                        | E10(c)                 | Roads and Maritime Services |
| 3      | S1        | St Peters Public<br>School                                                           | E10(d)                 | Department of Education     |
| 4      | S3        | Barton Park,<br>near Bestic<br>Street                                                | E10(e)                 | Roads and Maritime Services |

# WestConnex



Figure 1 - Ambient Air Quality monitoring stations to be located near Kingsgrove ventilation outlet, E10(a)



Figure 2 - Ambient Air quality monitoring stations to be located near Arncliffe ventilation outlet, E10(b)

# **WestConnex**



Figure 3 - Ambient air quality monitoring stations to be located at near St Peters Ventilation outlet, E10(c+d)



Figure 4 - Ambient air quality monitoring stations to be located away from any of the locations at E10(a-d), E10(e)

# 5 Notification and reporting of above-goal readings

The key steps in notification and reporting of above-goal readings are detailed within Figure 5-1 and include:

- 1. Notify the above-goal reading
- 2. Investigate the above-goal reading
- 3. Report the above-goal reading

### Notification and reporting process



Figure 5 - Notification and reporting process for above goal readings

### 5.1 Notify the above-goal reading

When an