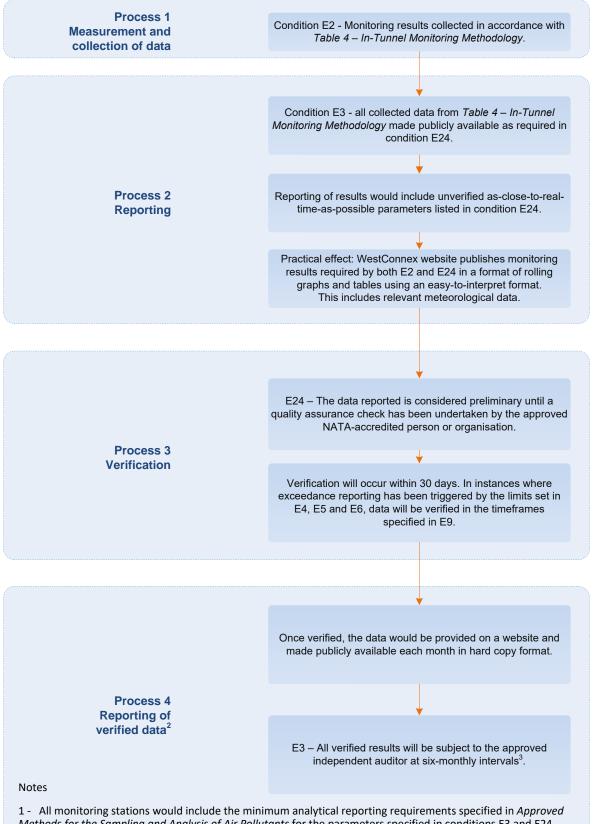

|                                                   |
| Georges River Council                                    |                                                                                  |                                                   |
| Inner West Council                                       |                                                                                  |                                                   |
| Transport Management                                     |                                                                                  |                                                   |

# Annexure B Air quality notifications and reporting system

Revision Date 15 January 2020

### M5 In-Tunnel Air Quality Reporting<sup>1</sup> Process



- Methods for the Sampling and Analysis of Air Pollutants for the parameters specified in conditions E3 and E24.
- 2 This is an important process used to determine whether there is a verified above limit reading substantiating the earlier triggering of E8 and E9.
- 3 As specified by condition E27, all results will be subject to six monthly audits by the approved independent auditor. The audit report will be published and issued to the AQCCC.

### M5 Ambient Air Quality Reporting<sup>1</sup> Process



- 1 All monitoring stations would include the minimum analytical reporting requirements specified in *Approved Methods for the Sampling and Analysis of Air Pollutants* for the parameters specified in conditions E0 and E24.
- 2 This is an important process used to determine whether there is