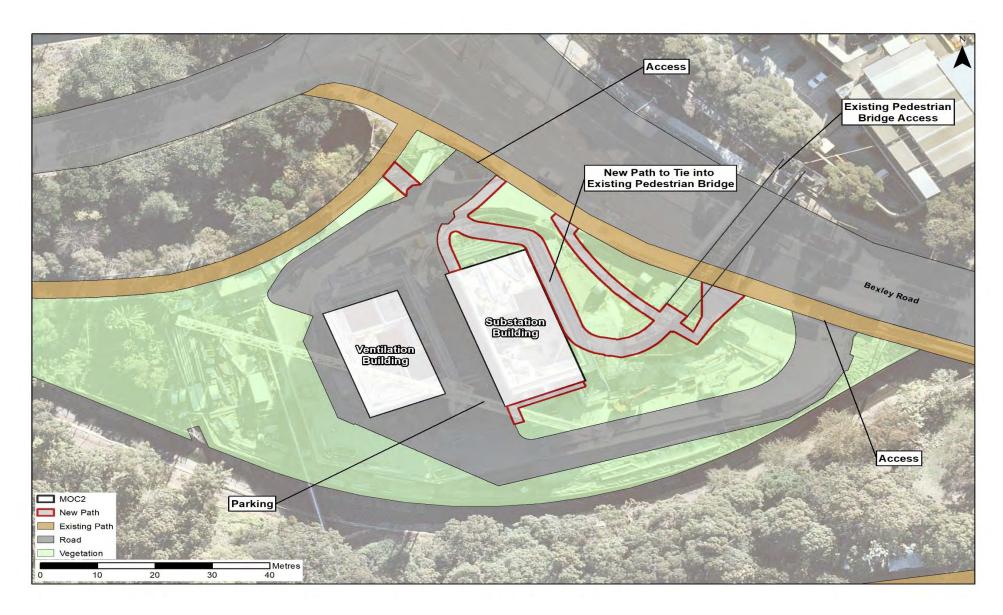

# 2.2 Asset components

The Asset comprises the New M5 Motorway between the existing M5 East Motorway (between King Georges Road and Bexley Road) and St Peters. A summary of the Asset components is included in Table 2-1. The key facilities are further described in the following sub-sections.