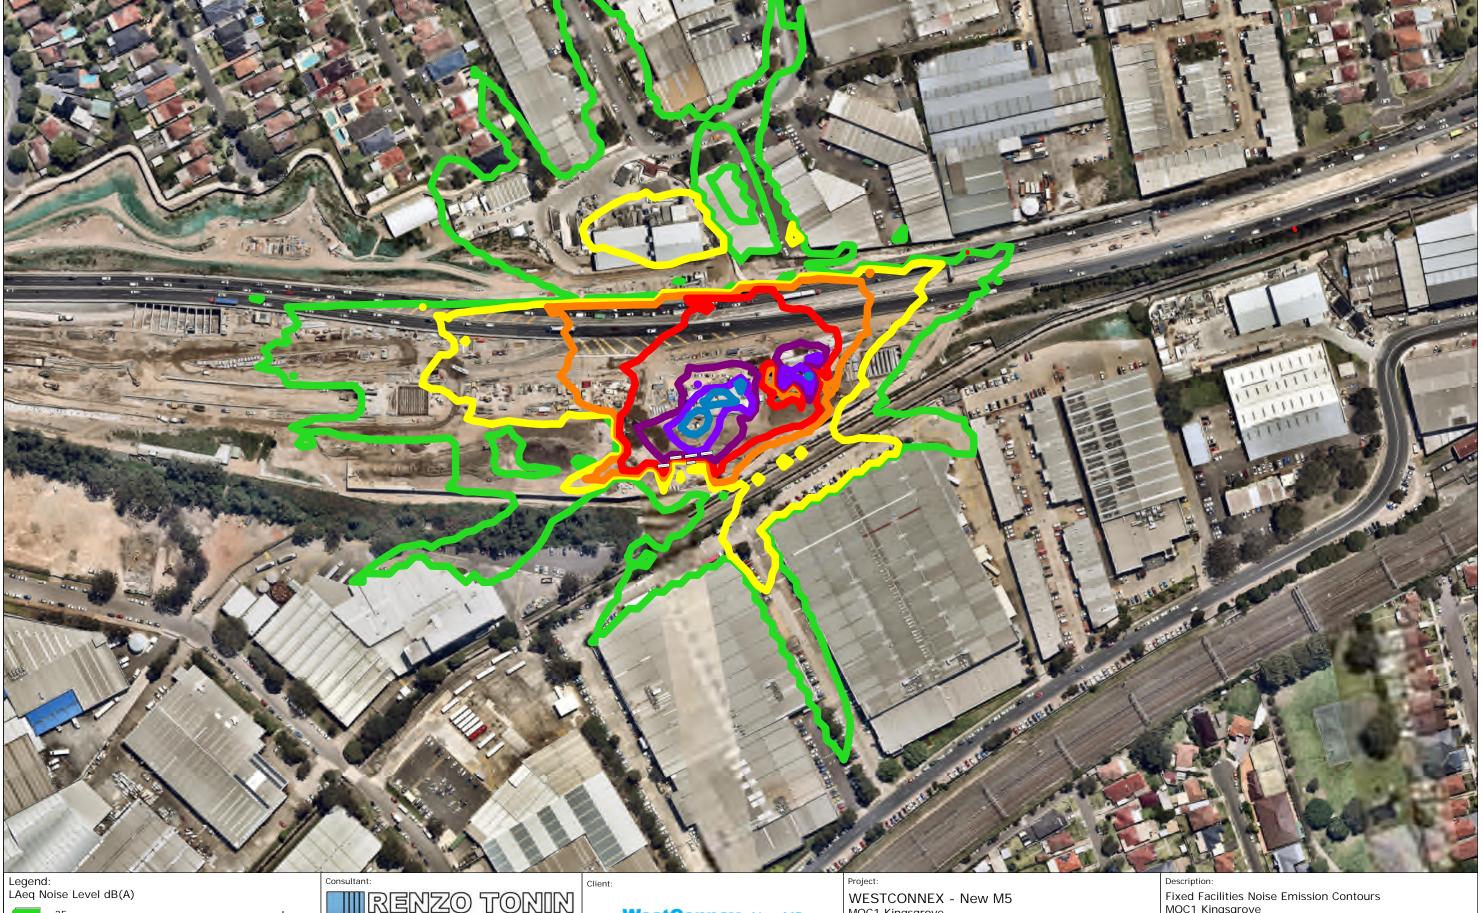

---------------------------------------------------------------------------------------------------------------------------------------------------------------------------------------------------------------------|
|                   | For example, if the sound level on one side of a wall is 100dB and 65dB on the other side, it is said that the transmission loss of the wall is 35dB. If the transmission loss is normalised or standardised, it then becomes the Rw or R'w or DnT,w. |
| Vibration         | A mechanical phenomenon whereby oscillations occur about an equilibrium point; a periodic back-and-forth motion of an elastic body or medium, commonly resulting when almost any physical system is displaced from its equilibrium condition.         |

## APPENDIX B Predicted noise contour maps



= 60



RENZO TONIN ASSOCIATES

Acoustics, Vibration & Structural Dynamics Sydney Melbourne Brisbane Gold Coast Kuwait 1/418A Elizabeth Street, SURRY HILLS NSW 2010 P: 02 8218 0500 F: 02 8218 0501

**WestConnex** New M5







MOC1 Kingsgrove

Noise levels are approximate due to interpolation of contours and should be used for reference only.

For information only and not for construction.

This information is protected by copyright.

Project No.: TH014-04

Fig Ref: TH014-04.3

Date: 2018.11.16

MOC1 Kingsgrove

Created by: MN,BC Grid: TH014-04.3.1F01 (r1) Scale: 2018.11.16 1: 2200 A3



RENZO TONIN & associates

inspired to achieve

Acoustics, Vibration & Structural Dynamics Sydney Melbourne Brisbane Gold Coast Kuwait 1/418A Elizabeth Street, SURRY HILLS NSW 2010 P: 02 8218 0500 F: 02 8