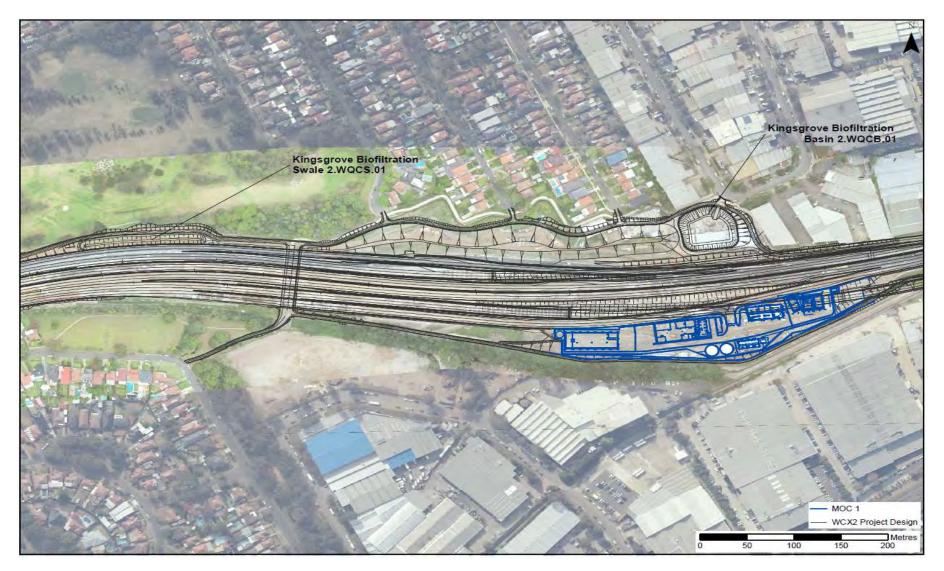

# Operation Environmental Management Plan

| Project: New M5 – Design and Construct |                     |  |
|----------------------------------------|---------------------|--|
| <b>Contract Number:</b>                | 15.7020.2597        |  |
| <b>Document Number:</b>                | M5N-ES-PLN-PWD-0047 |  |
| Revision Date:                         | 4 April 2021        |  |