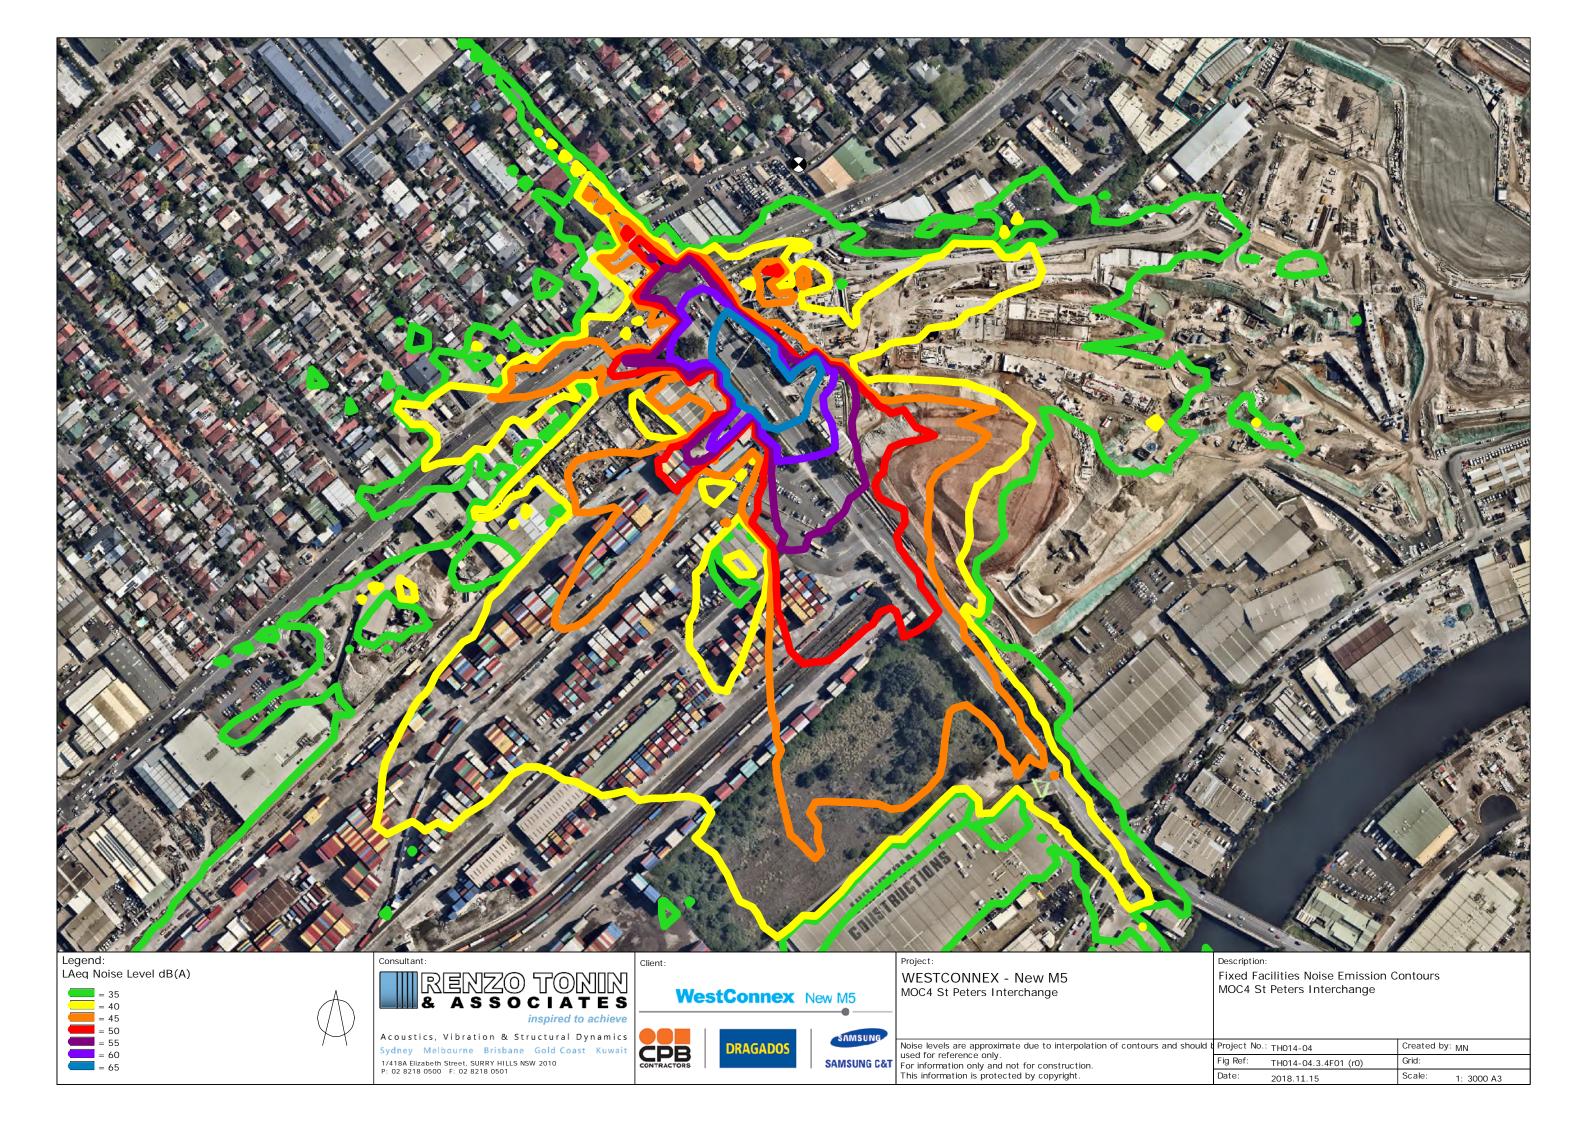

cs, Vibration & Structural Dynamics Sydney Melbourne Brisbane Gold Coast Kuwait 1/418A Elizabeth Street, SURRY HILLS NSW 2010 P: 02 8218 0500 F: 02 8218 0501

inspired to achieve

**WestConnex** New M5







Noise levels are approxinused for reference only. For information only and This information is prote

| eximate due to interpolation of contours and should be | Project No.: | TH014-04             | Created by: | MN    |
|--------------------------------------------------------|--------------|----------------------|-------------|-------|
| ly.<br>and not for construction.                       | Fig Ref:     | TH014-04.3.3F01 (r0) | Grid:       |       |
| otected by copyright.                                  | Date:        | 2018.11.15           | Scale:      | 1: 15 |

1: 1500 A3



# Annexure L Operational Water Management Plan

Revision Date 26 February 2020

## WestConnex New M5

## **Operation Water Management Plan**

| Project:                | New M5 – Design and Construct |
|-------------------------|-------------------------------|
| <b>Contract Number:</b> | 15.7020.2597                  |
| <b>Document Number:</b> | M5N-ES-PLN-PWD-0057           |
| Revision Date:          | 15 January 2020               |

### **Document Approval**

| Rev | Date       | Prepared by | Reviewed by          |
|-----|------------|-------------|----------------------|
| Α   | 11/07/2019 | CDS JV      | AT, PT, O&M, RMS     |
| В   | 27/09/2019 | CDS JV      | Project Stakeholders |
| 0   | 07/11/2019 | CDS JV      | DPIE                 |
| 1   | 15/01/2020 | CDS JV      | DPI