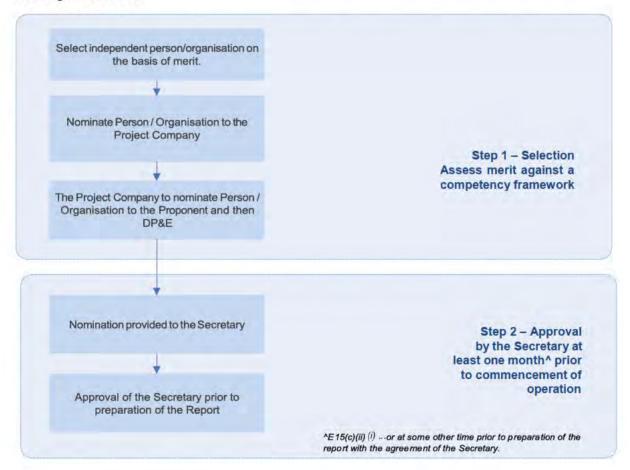

terms of engagement<sup>6</sup> from the commissioning party that:
  - (a) set out the scope and purpose of the report
  - (b) set out the facts of the proposal and relevant data
  - (c) recognise the expert's right to refuse to give an opinion or report at all if it is not given the information and explanations it requires to prepare the report
  - give the expert the same access to the commissioning party's records as the auditor of the commissioning party; and
  - (e) set out the fee.
- Ensure appointment of the independent person/organisation is prior to commencement of operation, or at some time prior to preparation of the report with agreement of the Secretary.

The process for appointing an independent person/organisation to prepare the Report on Above-Goal Reading is as follows:



Figure 8 - Process of Appointment

<sup>5</sup> RG 112.41 Regulatory Guide 112 Independence of Experts (March 2011) 6 RG 112.42 Regulatory Guide 112 Independence of Experts (March 2011)



The independent person or organisation shall not prepare a Report on Above-Goal Recording until approval has been received for their appointment by the Secretary.

It is noted where the Secretary's approval or agreement is required under a condition of this approval, the Secretary will endeavour to provide a response within one month of receiving an approval or agreement request. The Secretary may ask for additional information if the approval or agreement request is considered incomplete. When further information is requested, the time taken for the Proponent to respond in writing will be added to the