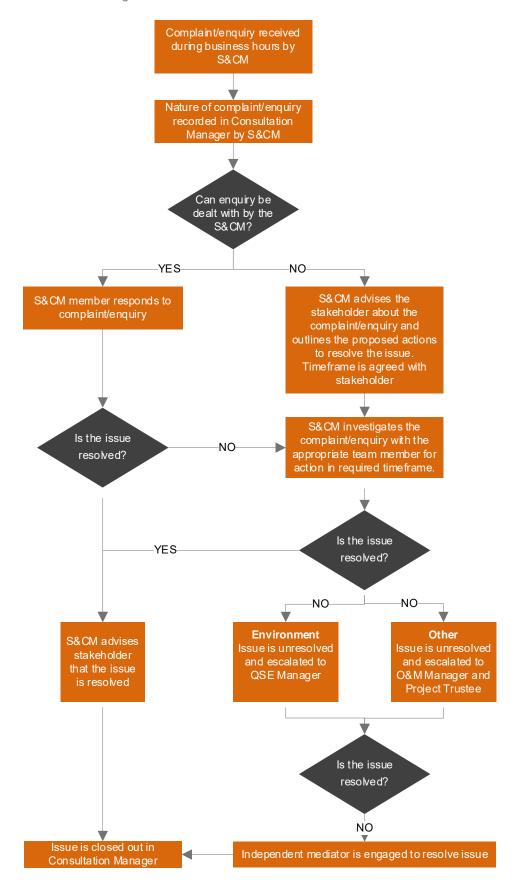

| Table 5-3: Management responsibilities                                              | 68 |
|-------------------------------------------------------------------------------------|----|
| Table 7-1: Response processes for complaints, enquiries and feedback                |    |
| Table 7-2: Community contact information                                            |    |
| Table 8-1: Potential environmental consequence                                      |    |
| Table 8-2: Potential environmental likelihood level                                 |    |
| Table 8-3: Environmental risk rating                                                |    |
| Table 8-4: CoA relevant to the definition of an 'emergency'                         |    |
| Table 8-5: Definition of 'emergency' by relevant CoA                                |    |
| Table 9-1: Operational performance monitoring                                       |    |
| Table 9-2: Audit schedule                                                           |    |
| Table 9-3: Additional audit requirements identified in the CoA                      |    |
| Table 9-4: Review requirements identified in the CoA                                |    |
| Table 9-5: DPIE reporting requirements                                              |    |
| Figure 1.1: OEMP atrusture                                                          | 0  |
| Figure 1-1: OEMP structure                                                          |    |
| Figure 2-1: Key features of the Asset as upgraded under the approved project        |    |
| Figure 2-2: Kingsgrove (MOC1)                                                       |    |
| Figure 2-3 Bexley Road South Motorway Operations Complex (MOC2)                     |    |
| Figure 2-4: Arncliffe (MOC3)                                                        |    |
| Figure 2-5: St Peters (MOC4) – ventilation facilities                               |    |
| Figure 2-6: St Peters (MOC4) fire water tank and pump room                          |    |
| Figure 2-7: Burrows Road (MOC5)                                                     |    |
| Figure 3-1: St Peters Interchange – Stage Assets                                    |    |
| Figure 3-2: Arncliffe tunnel stubs                                                  |    |
| Figure 3-3: St Peters tunnel stub.                                                  |    |
| Figure 5-1: OEMP context                                                            |    |
| Figure 5-2: OEMP management structure                                               |    |
| Figure 7-1: Process for enquiries and complaints recieved during business hours     |    |
| Figure 7-2: Process for enquiries and complaints received outside of business hours | // |