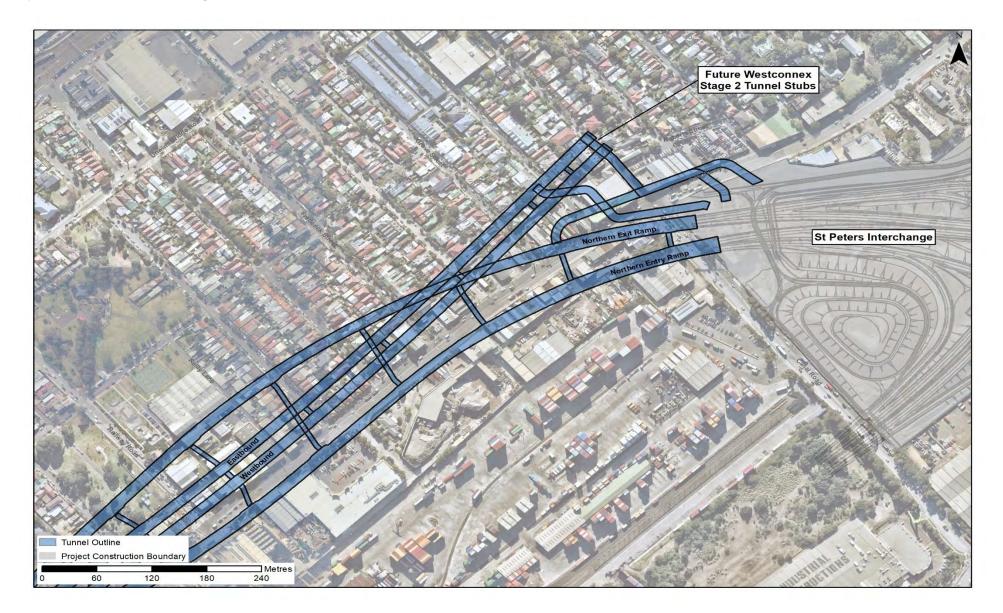

# Operation Environmental Management Plan

| Project: New M5 – Design and Construct |                     |  |
|----------------------------------------|---------------------|--|
| <b>Contract Number:</b>                | 15.7020.2597        |  |
| <b>Document Number:</b>                | M5N-ES-PLN-PWD-0047 |  |
| Revision Date:                         | 4 April 2021        |  |