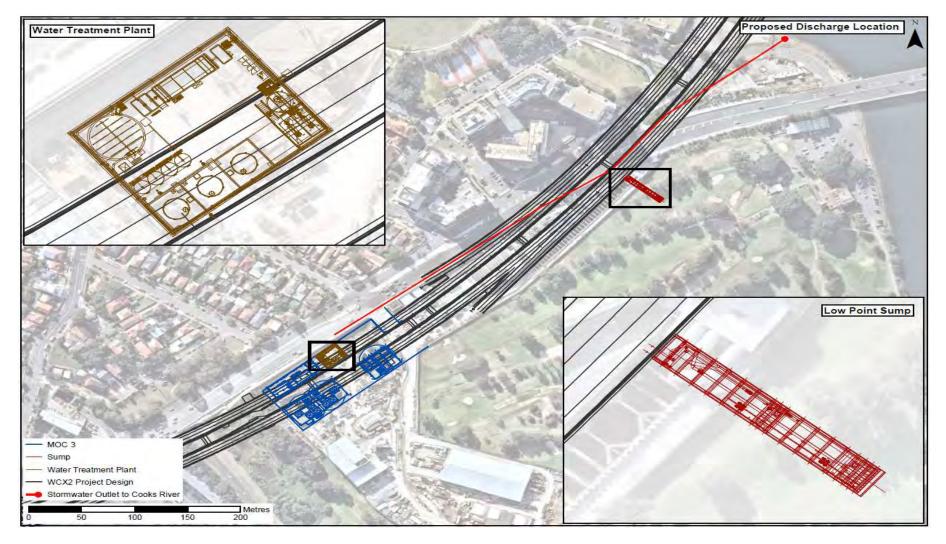

# Operation Environmental Management Plan

| Project: New M5 – Design and Construct |                     |  |
|----------------------------------------|---------------------|--|
| <b>Contract Number:</b>                | 15.7020.2597        |  |
| <b>Document Number:</b>                | M5N-ES-PLN-PWD-0047 |  |
| Revision Date:                         | 4 April 2021        |  |