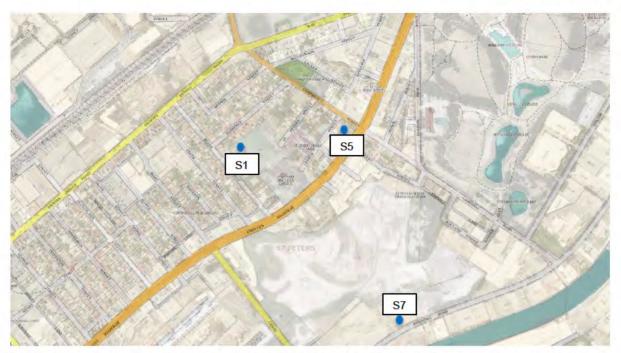

c)                 | Roads and Maritime Services |
| 3      | S7        | St Peters<br>Interchange<br>site, adjacent to<br>Burrows Road                        | E10(c)                 | Roads and Maritime Services |
| 3      | S1        | St Peters Public<br>School                                                           | E10(d)                 | Department of Education     |
| 4      | S3        | Barton Park,<br>near Bestic<br>Street                                                | E10(e)                 | Roads and Maritime Services |

# WestConnex



Figure 1 - Ambient Air Quality monitoring stations to be located near Kingsgrove ventilation outlet, E10(a)



Figure 2 - Ambient Air quality monitoring stations to be located near Arncliffe ventilation outlet, E10(b)

# **WestConnex**



Figure 3 - Ambient air quality monitoring stations to be located at near St Peters Ventilation outlet, E10(c+d)



Figure 4 - Ambient air quality monitoring stations to be located away from any of the locations at E10(a-d), E10(e)

# 5 Notification and reporting of above-goal readings

The key steps in notification and reporting of above-goal readings are detailed within Figure 5-1 and include:

- 1. Notify the above-goal reading
- 2. Investigate the above-goal reading
- 3. Report the above-goal reading

### Notification and reporting process



Figure 5 - Notification and reporting process for above goal readings

### 5.1 Notify the above-goal reading

When an exceedance of the air quality goals detailed within condition E14 occurs, it will be reported as an 'incident' in accordance wit