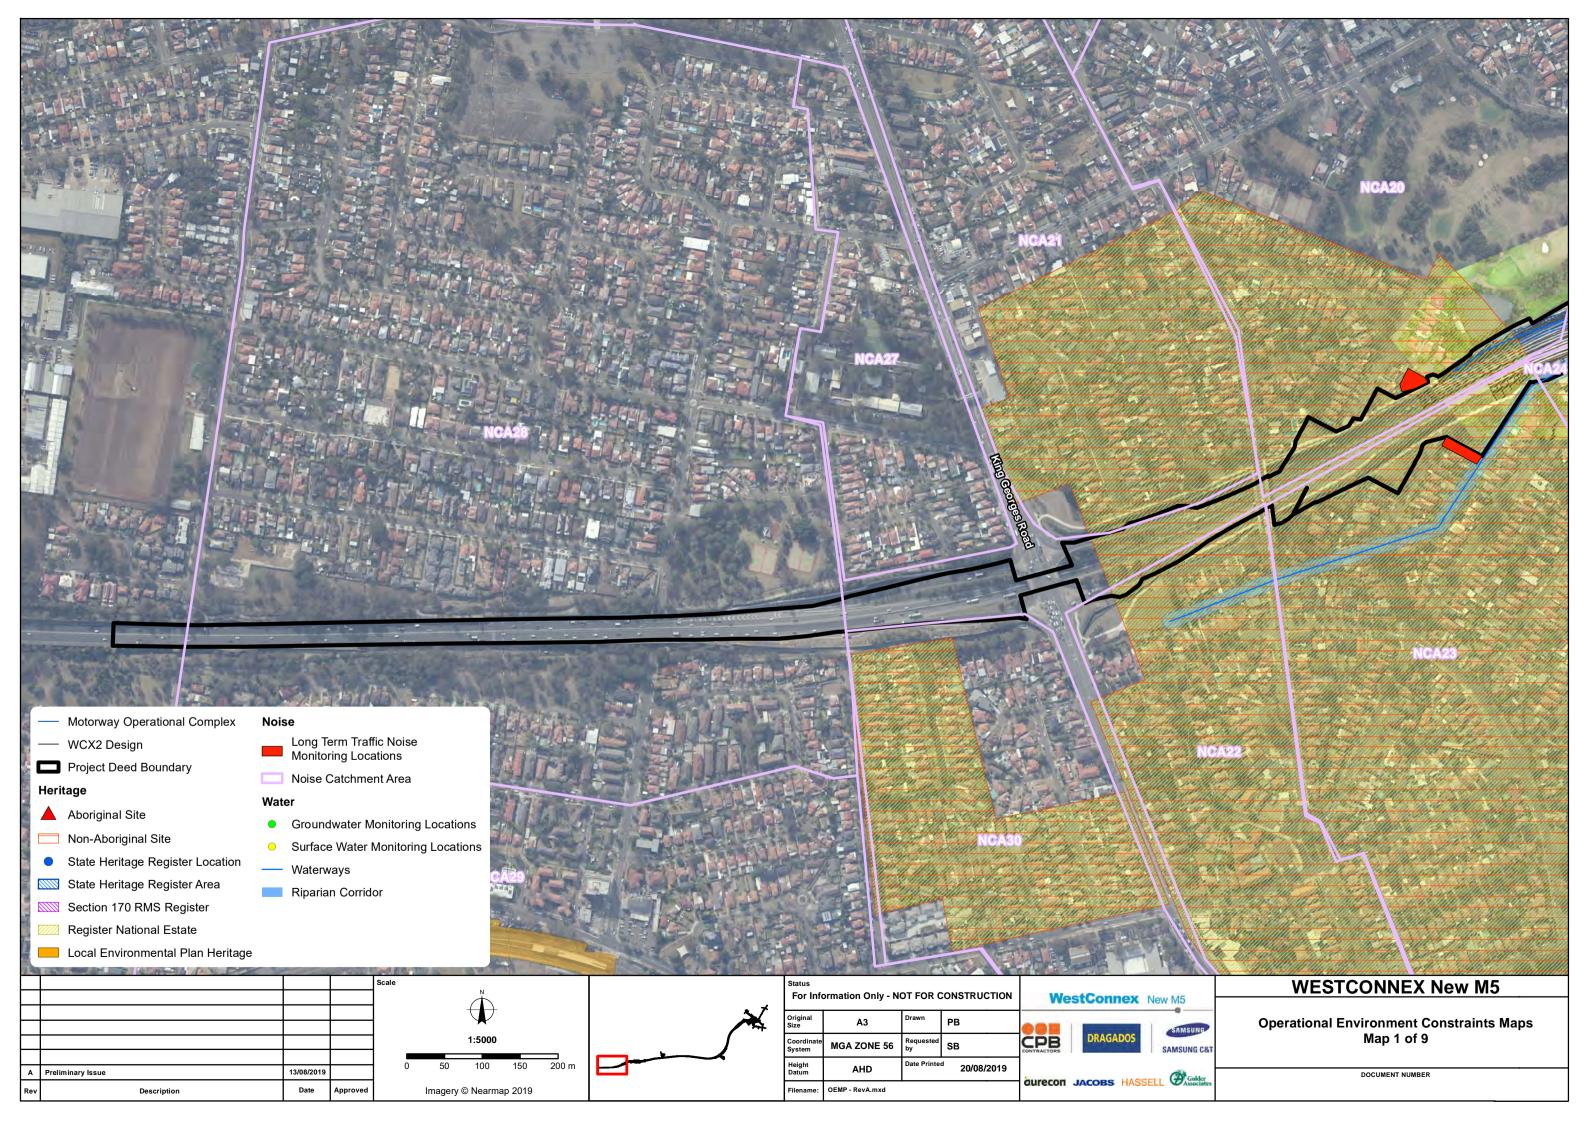

# 2.1 Location

Figure 2-1 shows the location and key features of the Asset.

Figure 2-1: Key features of the Asset as upgraded under the approved project