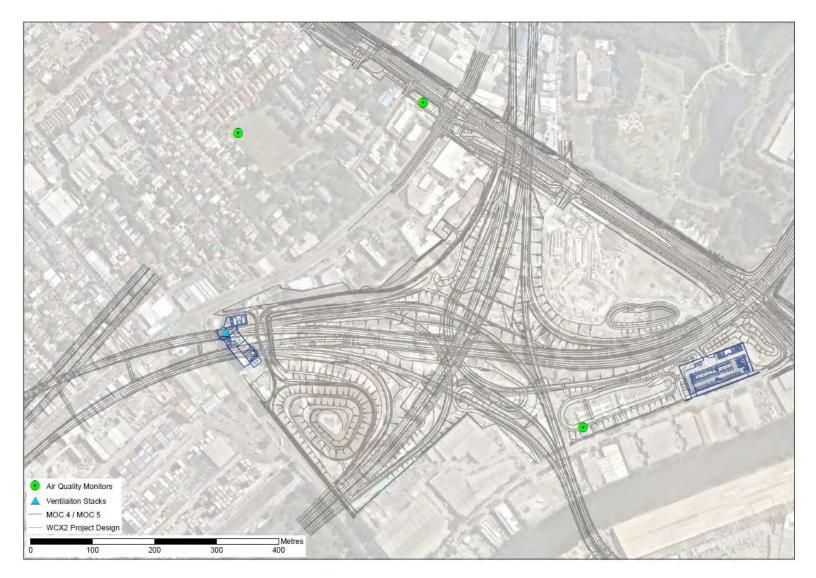

|
| 6   | St Peters 2  | c. near the St Peters ventilation outlet               | St Peters Interchange, east of<br>Burrows Road motorway operations<br>complex (MOC5), St Peters | Roads and Maritime<br>Services                                          |
| 7   | St Peters 3  | d. vicinity of the St Peters interchange (residential) | St Peters Street, St Peters                                                                     | Department of Education                                                 |
| 8   | Barton Park  | e. background ambient air quality reference data       | Vacant lot within Barton Park,<br>Rockdale                                                      | Roads and Maritime<br>Services                                          |

Operation Air Quality Management Plan



Figure 2: Ambient air quality monitoring stations near St Peters ventilation outlet and residential areas

### Operation Air Quality Management Plan



Figure 3: Air quality monitoring stations near Arncliffe ventilation outlet and background

Operation Air Quality Management Plan



Figure 4: Air quality monitoring stations near the Kingsgrove ventilation outlet

The ambient air quality monitoring stations were established and are operated by Ecotech Pty Ltd. Ecotech Pty Ltd were approved by the Secretary on 7 November 2018 (after satisfactory consultation with the EPA and AQCCC) as being an organisation sufficiently skilled and accredited by the National Association of Testing Authorities Australia to supply and monitor the air quality monitoring station as required under CoA E10 and E