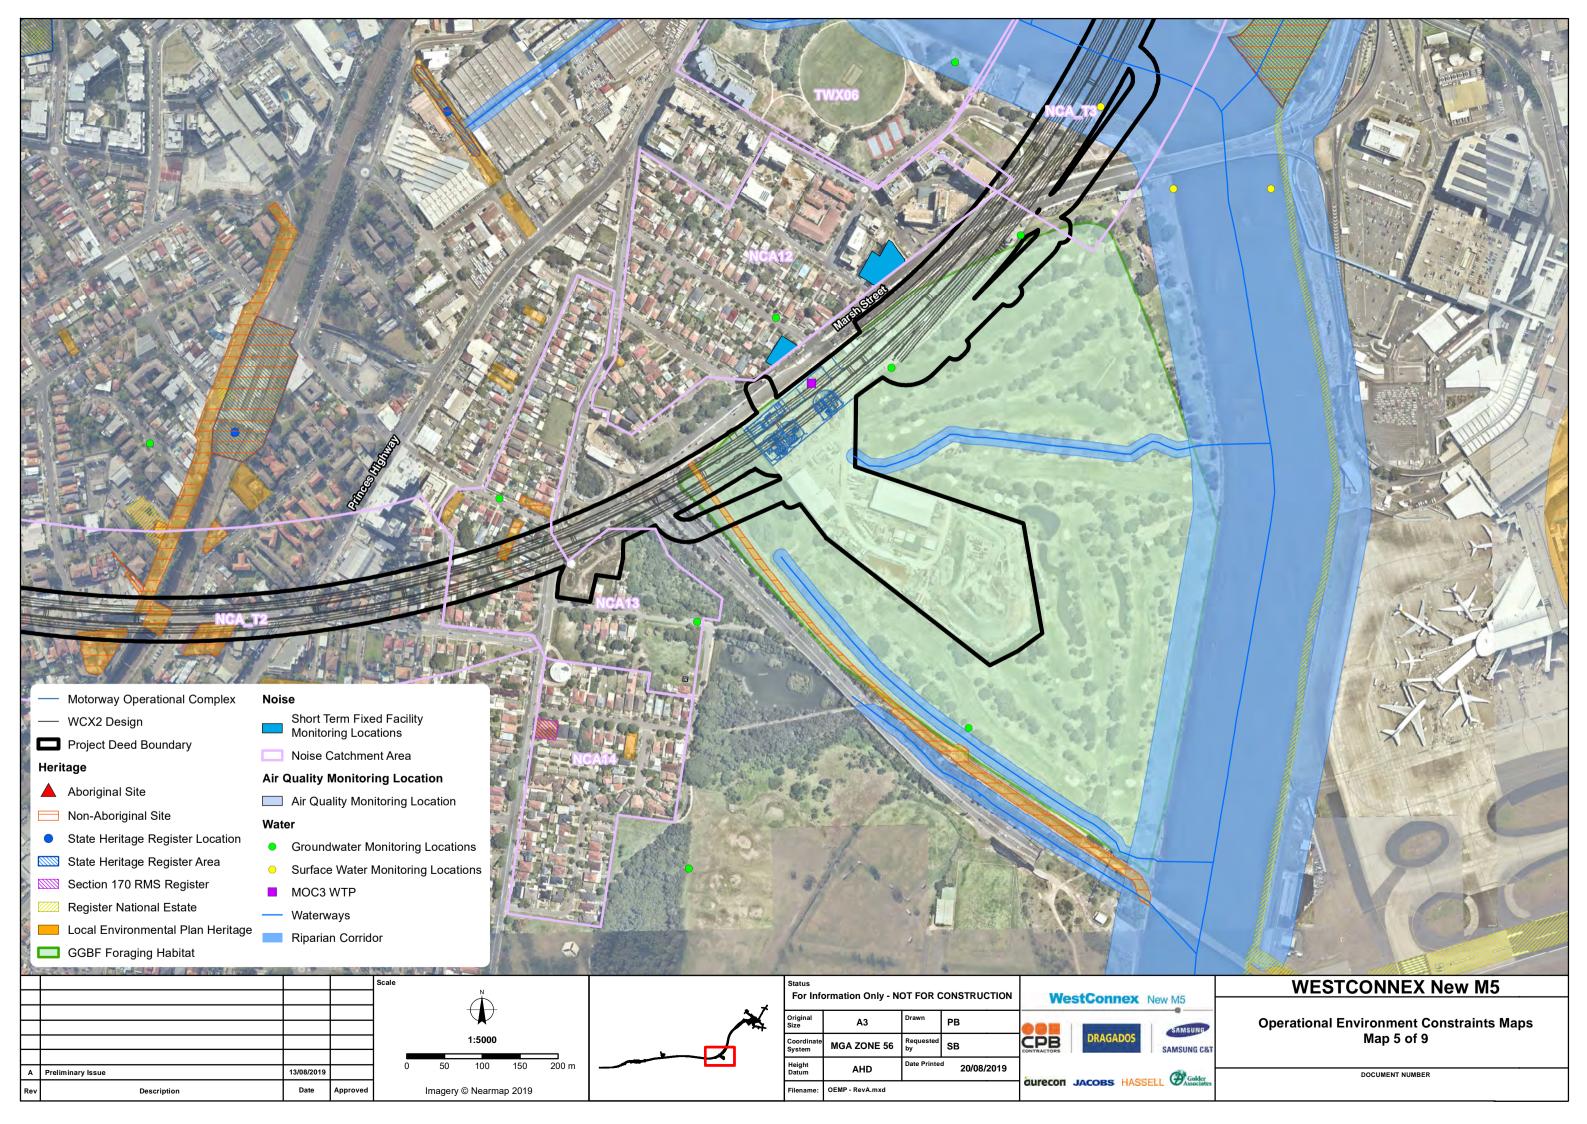

# 2.1 Location

Figure 2-1 shows the location and key features of the Asset.

Figure 2-1: Key features of the Asset as upgraded under the approved project