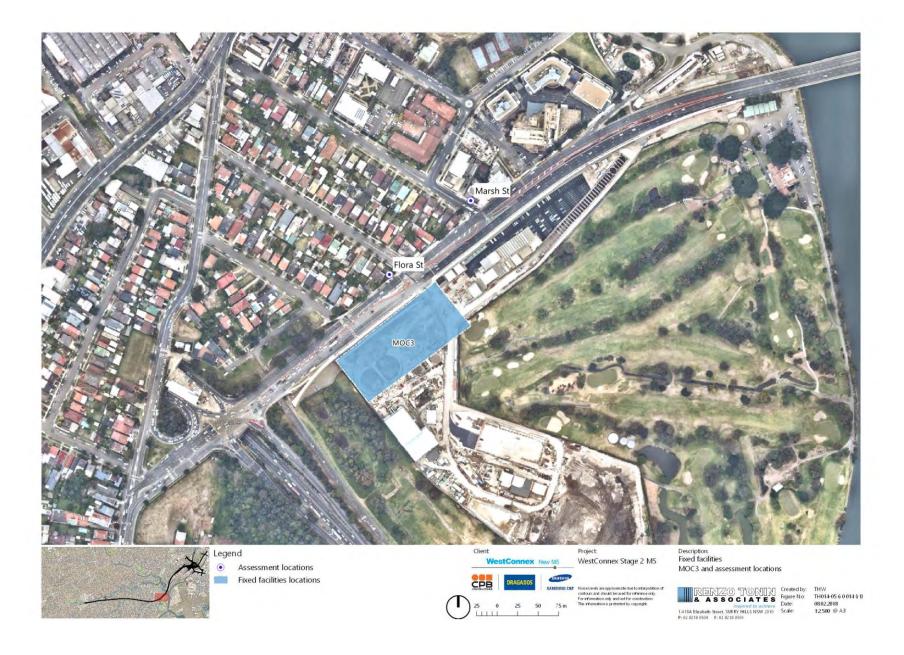

Table 2-1: Key Asset components

| Asset                                                  | Location                                                                                                                                                                                                                            |
|--------------------------------------------------------|-------------------------------------------------------------------------------------------------------------------------------------------------------------------------------------------------------------------------------------|
| Interchanges<br>(including on and off<br>ramp tunnels) | St Peters interchange  Gardeners Road on-ramp to New M5 (westbound)  Gardeners Road on-ramp to M4 - M5 Link  New M5 ramps on-ramp to M4 - M5 Link  New M5 ramps  Sydney Gateway ramps  Sydney Gateway on-ramp to New M5 (westbound) |