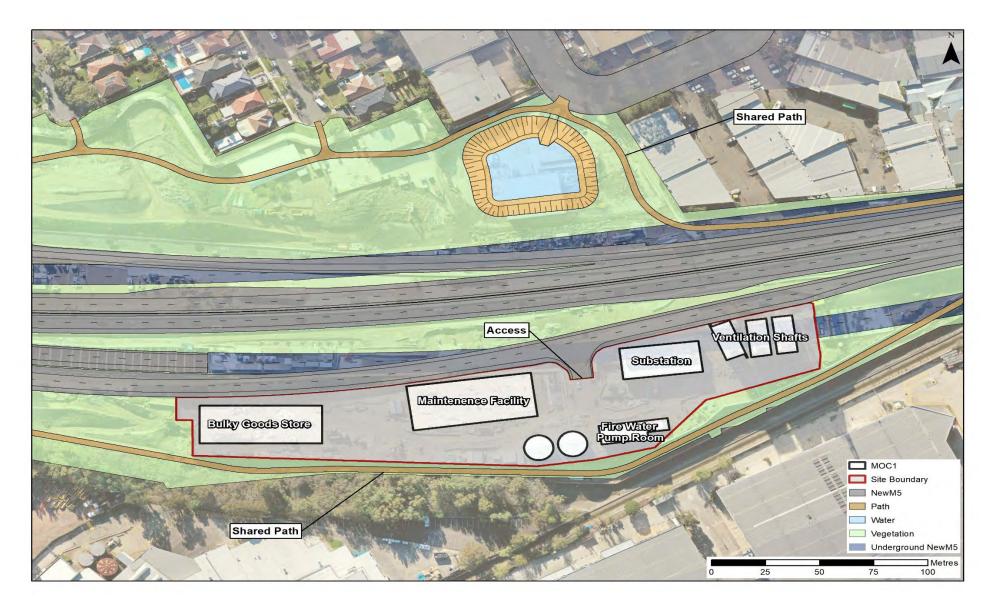

# 2.2 Asset components

The Asset comprises the New M5 Motorway between the existing M5 East Motorway (between King Georges Road and Bexley Road) and St Peters. A summary of the Asset components is included in Table 2-1. The key facilities are further described in the following sub-sections.