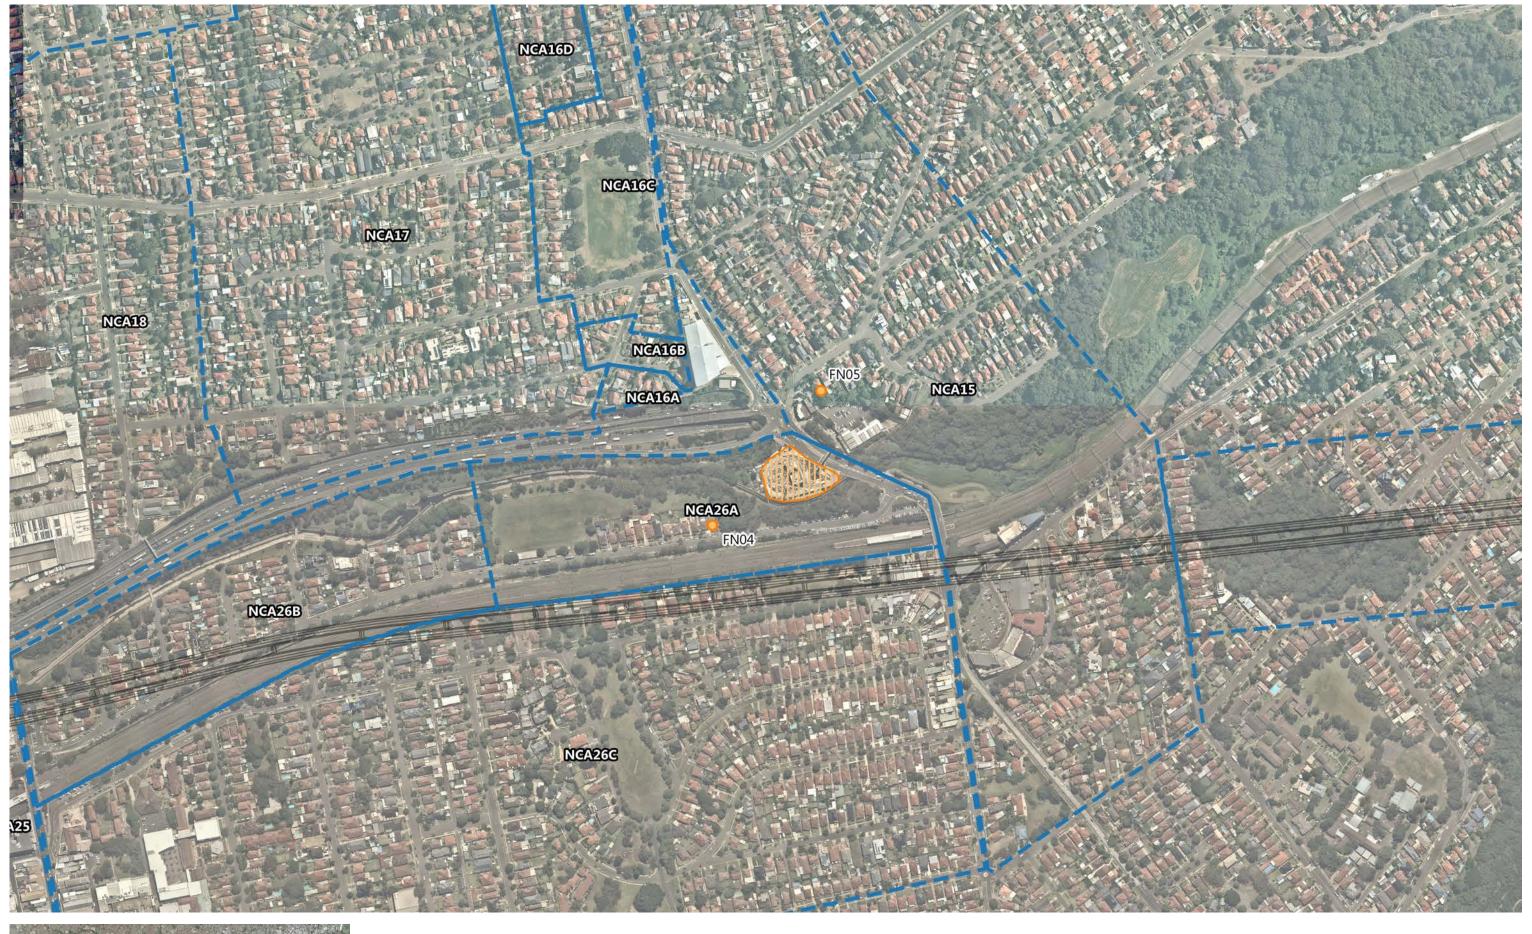

# 2.1 Location

Figure 2-1 shows the location and key features of the Asset.

Figure 2-1: Key features of the Asset as upgraded under the approved project