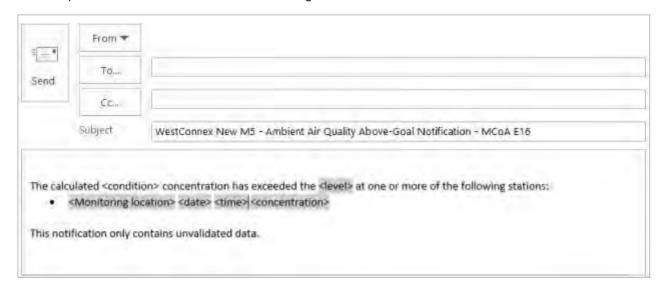

on with the AQCCC, the councils that sit on the AQCCC will be notified. The notification is to be provided within 24 hours of the reading.

#### Form of Notification

After the 'incident' notification as per CoA A16, the form of notification will be via email with the Notification of Above-Goal Reading form (Appendix A) attached or included with the email. As required by condition E16, the Notification of Above-Goal Reading form will provide details of:

- (a) the nature of the event;
- (b) the concentration levels that occurred;
- (c) the duration of the event;
- (d) measures employed to minimise the concentration levels;
- (e) the Proponent's commitment to prepare a Report on Above-Goal Reading in accordance with condition E17.

The sample content of the email is indicated in Figure 6.



Figure 6 - Sample content of the email notification



An example of an email which would be issued is provided below:



Figure 7 - An example of an email for issue. The completed form within Appendix A will be included.

The Notification of Above-Goal Reading form within Appendix A will be attached or included with the email notification.

### 5.1.3 Contact details for notification

The table below provides the contact details for those stakeholders that will be notified.

Table 5-1 - Contact details for stakeholders that are to be notified

| Organisation                               | Contact<br>Position                           | Telephone | Email                                  |
|--------------------------------------------|-----------------------------------------------|------