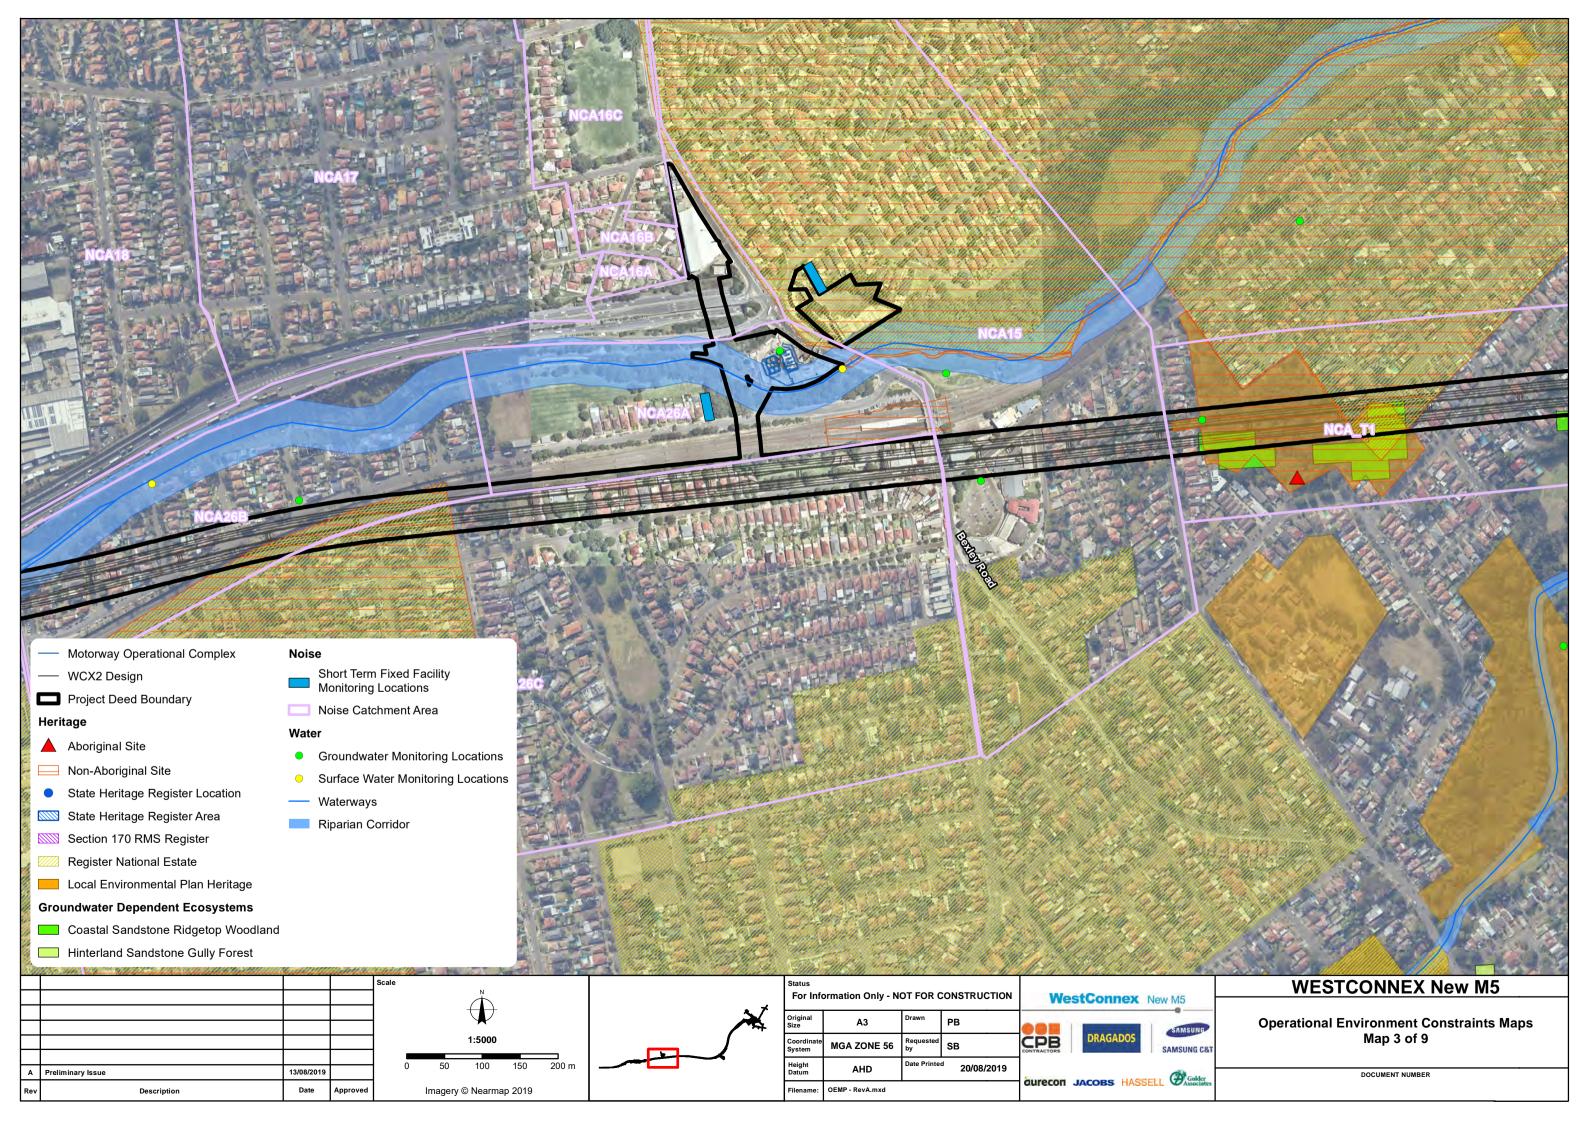

# 2.1 Location

Figure 2-1 shows the location and key features of the Asset.

Figure 2-1: Key features of the Asset as upgraded under the approved project