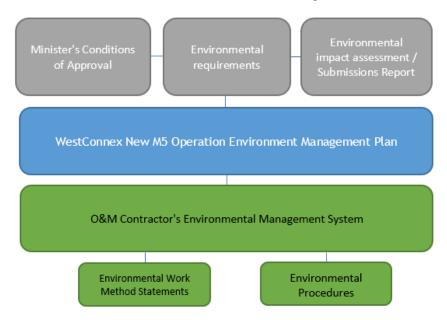

# Operation Environmental Management Plan

| Project: New M5 – Design and Construct |                     |  |
|----------------------------------------|---------------------|--|
| <b>Contract Number:</b>                | 15.7020.2597        |  |
| <b>Document Number:</b>                | M5N-ES-PLN-PWD-0047 |  |
| Revision Date:                         | 4 April 2021        |  |