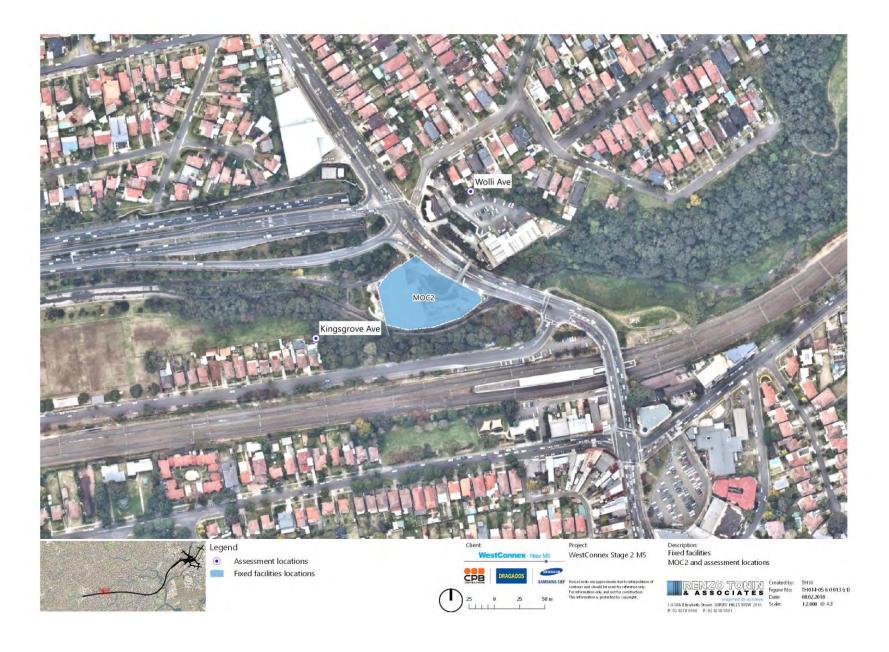

Table 2-1: Key Asset components

| Asset                                                  | Location                                                                                                                                                                                                                            |
|--------------------------------------------------------|-------------------------------------------------------------------------------------------------------------------------------------------------------------------------------------------------------------------------------------|
| Interchanges<br>(including on and off<br>ramp tunnels) | St Peters interchange  Gardeners Road on-ramp to New M5 (westbound)  Gardeners Road on-ramp to M4 - M5 Link  New M5 ramps on-ramp to M4 - M5 Link  New M5 ramps  Sydney Gateway ramps  Sydney Gateway on-ramp to New M5 (westbound) |