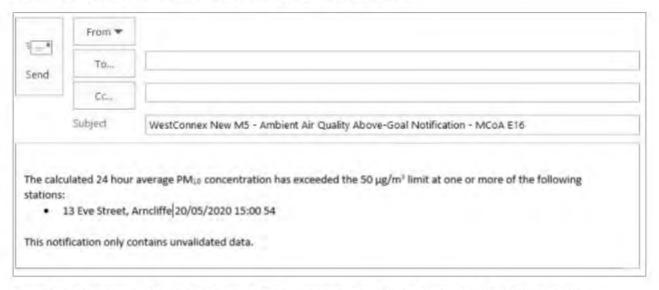

of the reading.

#### Form of Notification

After the 'incident' notification as per CoA A16, the form of notification will be via email with the Notification of Above-Goal Reading form (Appendix A) attached or included with the email. As required by condition E16, the Notification of Above-Goal Reading form will provide details of:

- (a) the nature of the event;
- (b) the concentration levels that occurred;
- (c) the duration of the event;
- (d) measures employed to minimise the concentration levels;
- (e) the Proponent's commitment to prepare a Report on Above-Goal Reading in accordance with condition E17.

The sample content of the email is indicated in Figure 6.



Figure 6 - Sample content of the email notification



An example of an email which would be issued is provided below:



Figure 7 - An example of an email for issue. The completed form within Appendix A will be included.

The Notification of Above-Goal Reading form within Appendix A will be attached or included with the email notification.

### 5.1.3 Contact details for notification

The table below provides the contact details for those stakeholders that will be notified.

Table 5-1 - Contact details for stakeholders that are to be notified

| Organisation                               | Contact<br>Position                           | Telephone | Email                                  |
|--------------------------------------------|-----------------------------------------------|-----------|----------------------------------------|
| Department<br>of Planning &<br>Environment | Secretary of the Department