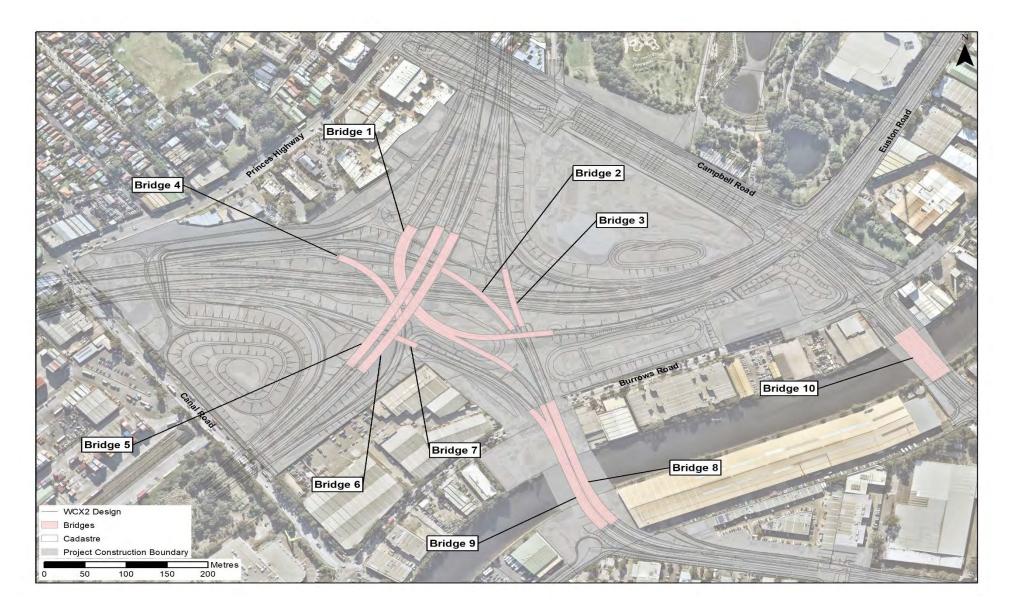

M5 to Sydney<br>Gateway at St Peters Interchanges                 | Upon completion of Sydney Gateway Project (2023) |
| Bridge 5 and 6         | Twin bridges over the New M5 connecting M4-M5 link<br>to Sydney Gateway                         | Upon completion of Sydney Gateway Project (2023) |
| Arncliffe tunnel stubs | Entry and exit portals connecting the New M5 to the F6 Extension                                | Upon completion of F6 Extension Project (2024)   |
| St Peters tunnel stub  | Future WestConnex (Stage 3) tunnel stub                                                         | Upon completion of WestConnex Stage 3A (2023)    |

It is noted that the Local Roads package of works associated with the SSI will be delivered and handed over to the relevant Councils at a later date.



Figure 3-1: St Peters Interchange – Stage Assets



Figure 3-2: Arncliffe tunnel stubs



Figure 3-3: St Peters tunnel stub

Operation Environmental Management Plan

The Asset will be continuously operated and maintained 24-hours per day, 7-days a week, 365 days a year.

Programmed maintenance works will be undertaken where possible, during daylight hours (including off-motorway works, e.g. landscaping, litter removal, graffiti removal, gantry access etc.). However due to the strategic importance of the motorway, certain motorway, maintenance works will be required to occur during:

- hours of low traffic volumes to ensure maintenance works limits impacts on peak traffic flow
- scheduled maintenance shutdowns.

The O&M Contractor will notify the public and other stakeholders before worki