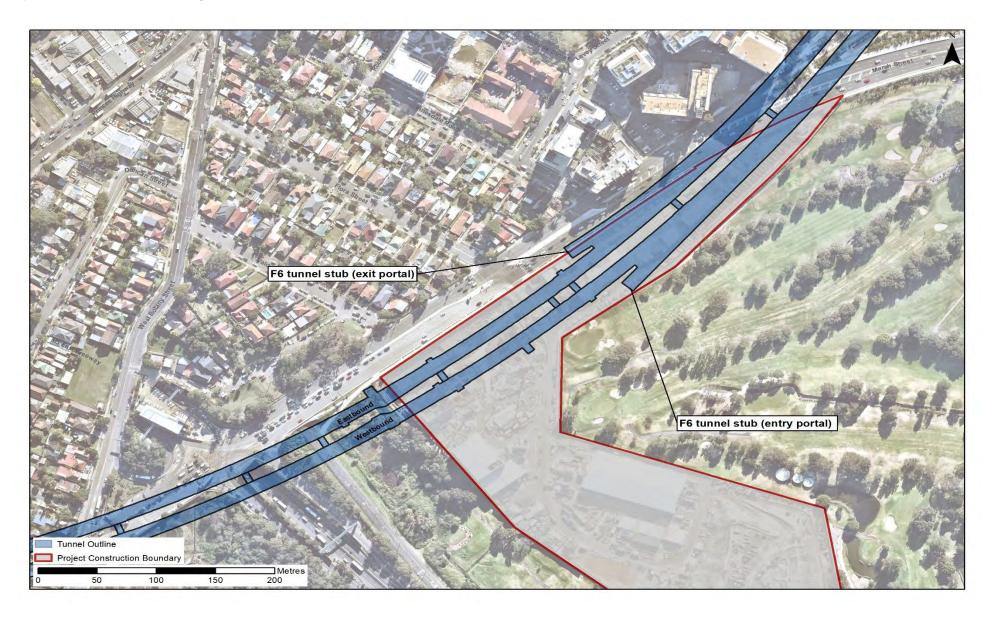

# Operation Environmental Management Plan

| Project: New M5 – Design and Construct |                     |  |
|----------------------------------------|---------------------|--|
| <b>Contract Number:</b>                | 15.7020.2597        |  |
| <b>Document Number:</b>                | M5N-ES-PLN-PWD-0047 |  |
| Revision Date:                         | 4 April 2021        |  |