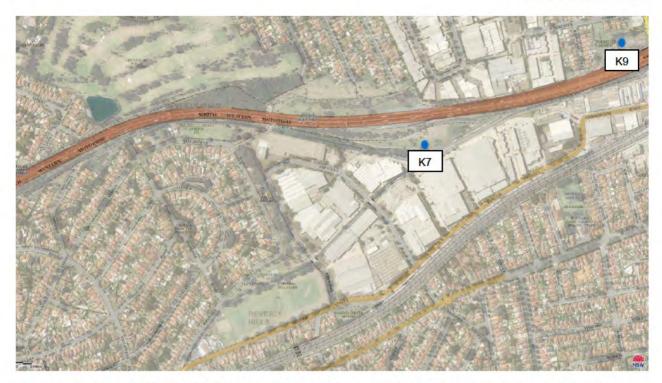

>Arncliffe                                                          | E10(b)                 | Roads and Maritime Services |
| 3      | S5        | Campbell<br>Street, between<br>Church Street<br>and Princes<br>Highway, St<br>Peters | E10(c)                 | Roads and Maritime Services |
| 3      | S7        | St Peters<br>Interchange<br>site, adjacent to<br>Burrows Road                        | E10(c)                 | Roads and Maritime Services |
| 3      | S1        | St Peters Public<br>School                                                           | E10(d)                 | Department of Education     |
| 4      | S3        | Barton Park,<br>near Bestic<br>Street                                                | E10(e)                 | Roads and Maritime Services |

# WestConnex



Figure 1 - Ambient Air Quality monitoring stations to be located near Kingsgrove ventilation outlet, E10(a)



Figure 2 - Ambient Air quality monitoring stations to be located near Arncliffe ventilation outlet, E10(b)

# **WestConnex**



Figure 3 - Ambient air quality monitoring stations to be located at near St Peters Ventilation outlet, E10(c+d)



Figure 4 - Ambient air quality monitoring stations to be located away from any of the locations at E10(a-d), E10(e)

# 5 Notification and reporting of above-goal readings

The key steps in notification and reporting of above-goal readings are detailed within Figure 5-1 and include:

- 1. Notify the above-goal reading
- 2. Investigate the above-goal reading
- 3. Report the above-goal reading

### Notification and reporting process



Figure