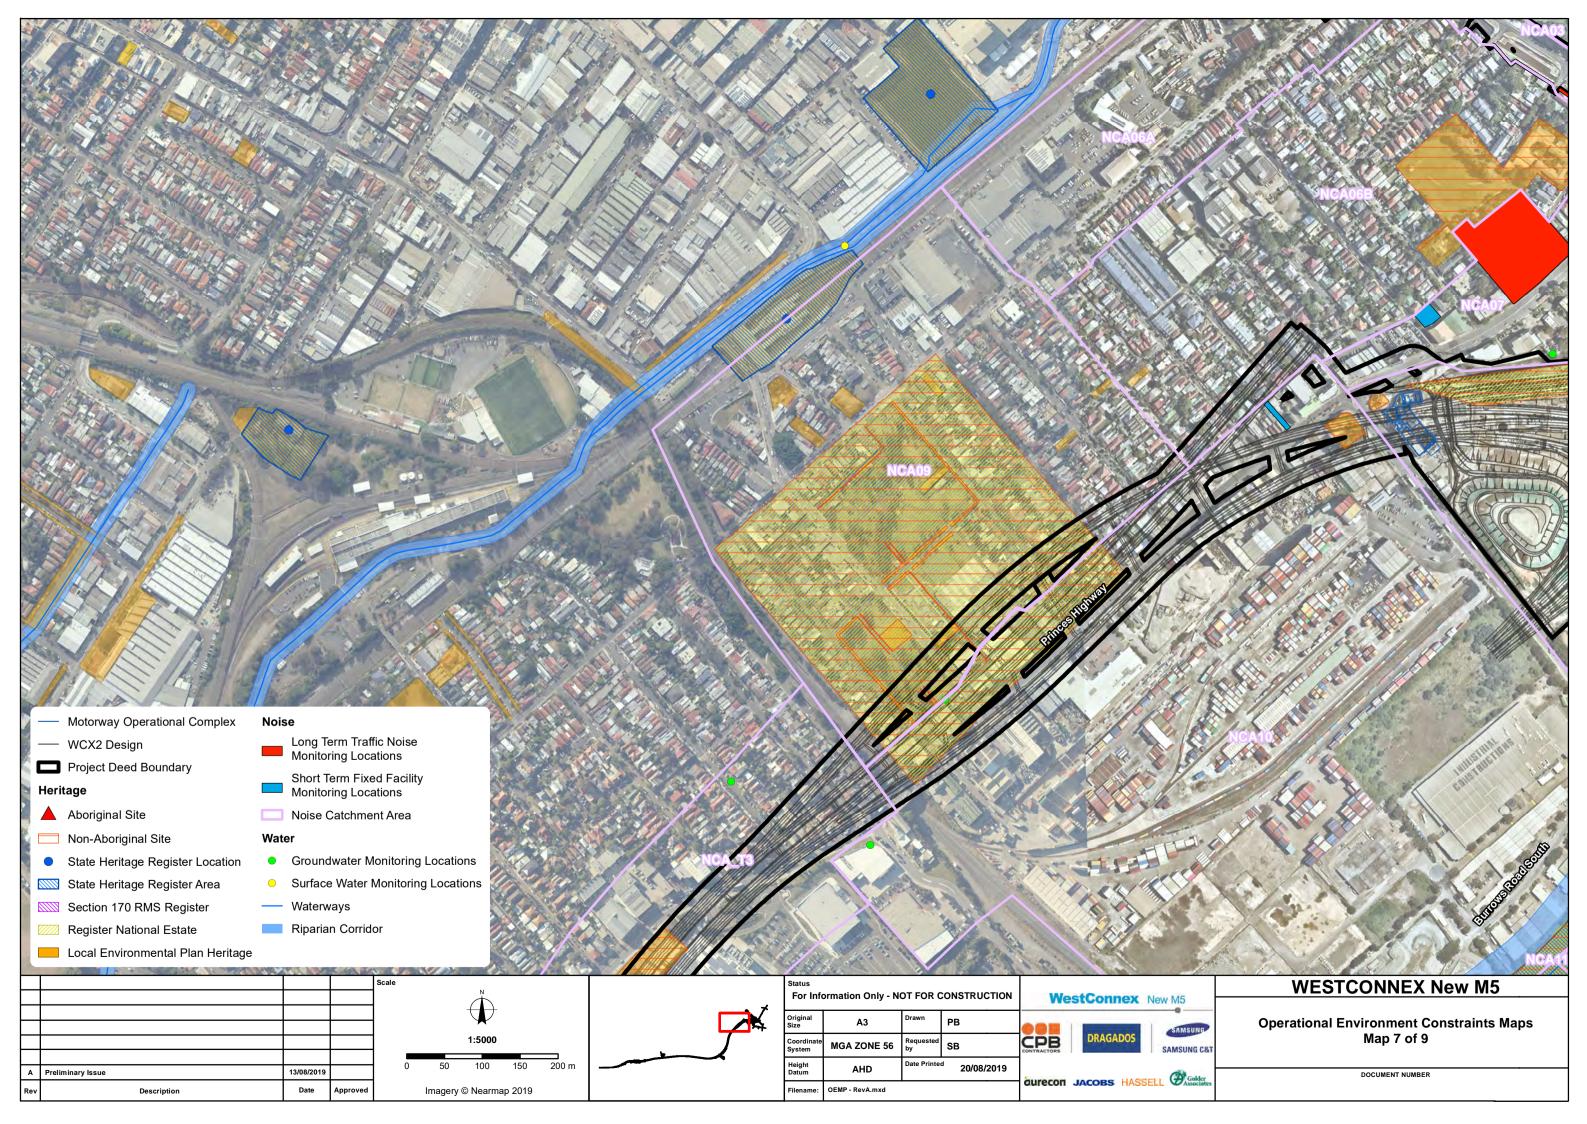

# Operation Environmental Management Plan

| Project: New M5 – Design and Construct |                     |  |
|----------------------------------------|---------------------|--|
| <b>Contract Number:</b>                | 15.7020.2597        |  |
| <b>Document Number:</b>                | M5N-ES-PLN-PWD-0047 |  |
| Revision Date:                         | 4 April 2021        |  |