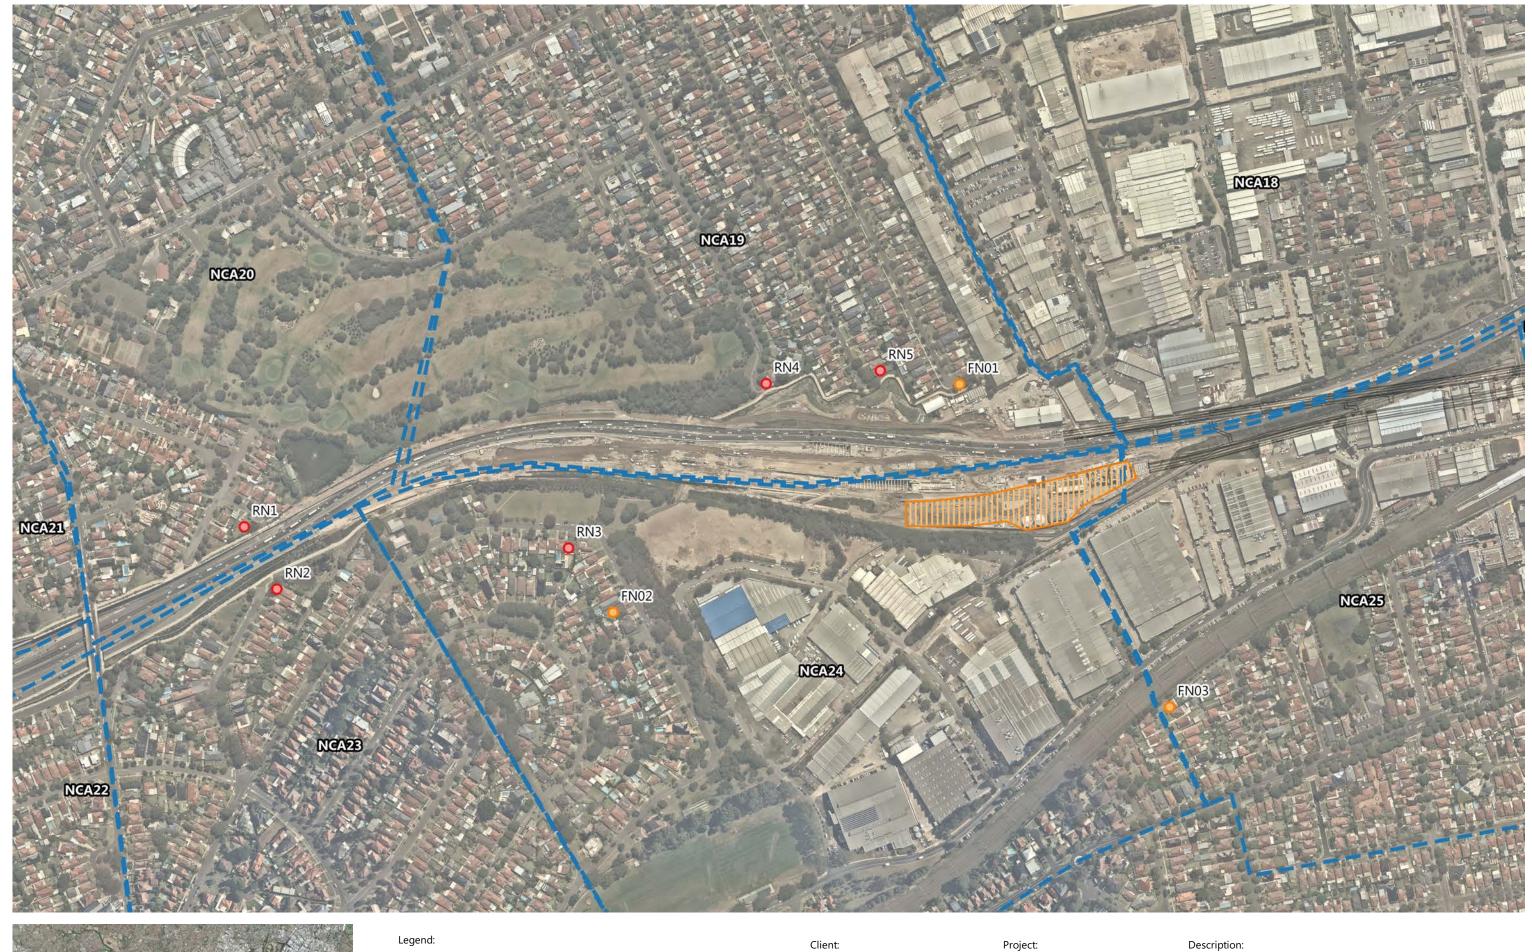

# 2.1 Location

Figure 2-1 shows the location and key features of the Asset.

Figure 2-1: Key features of the Asset as upgraded under the approved project