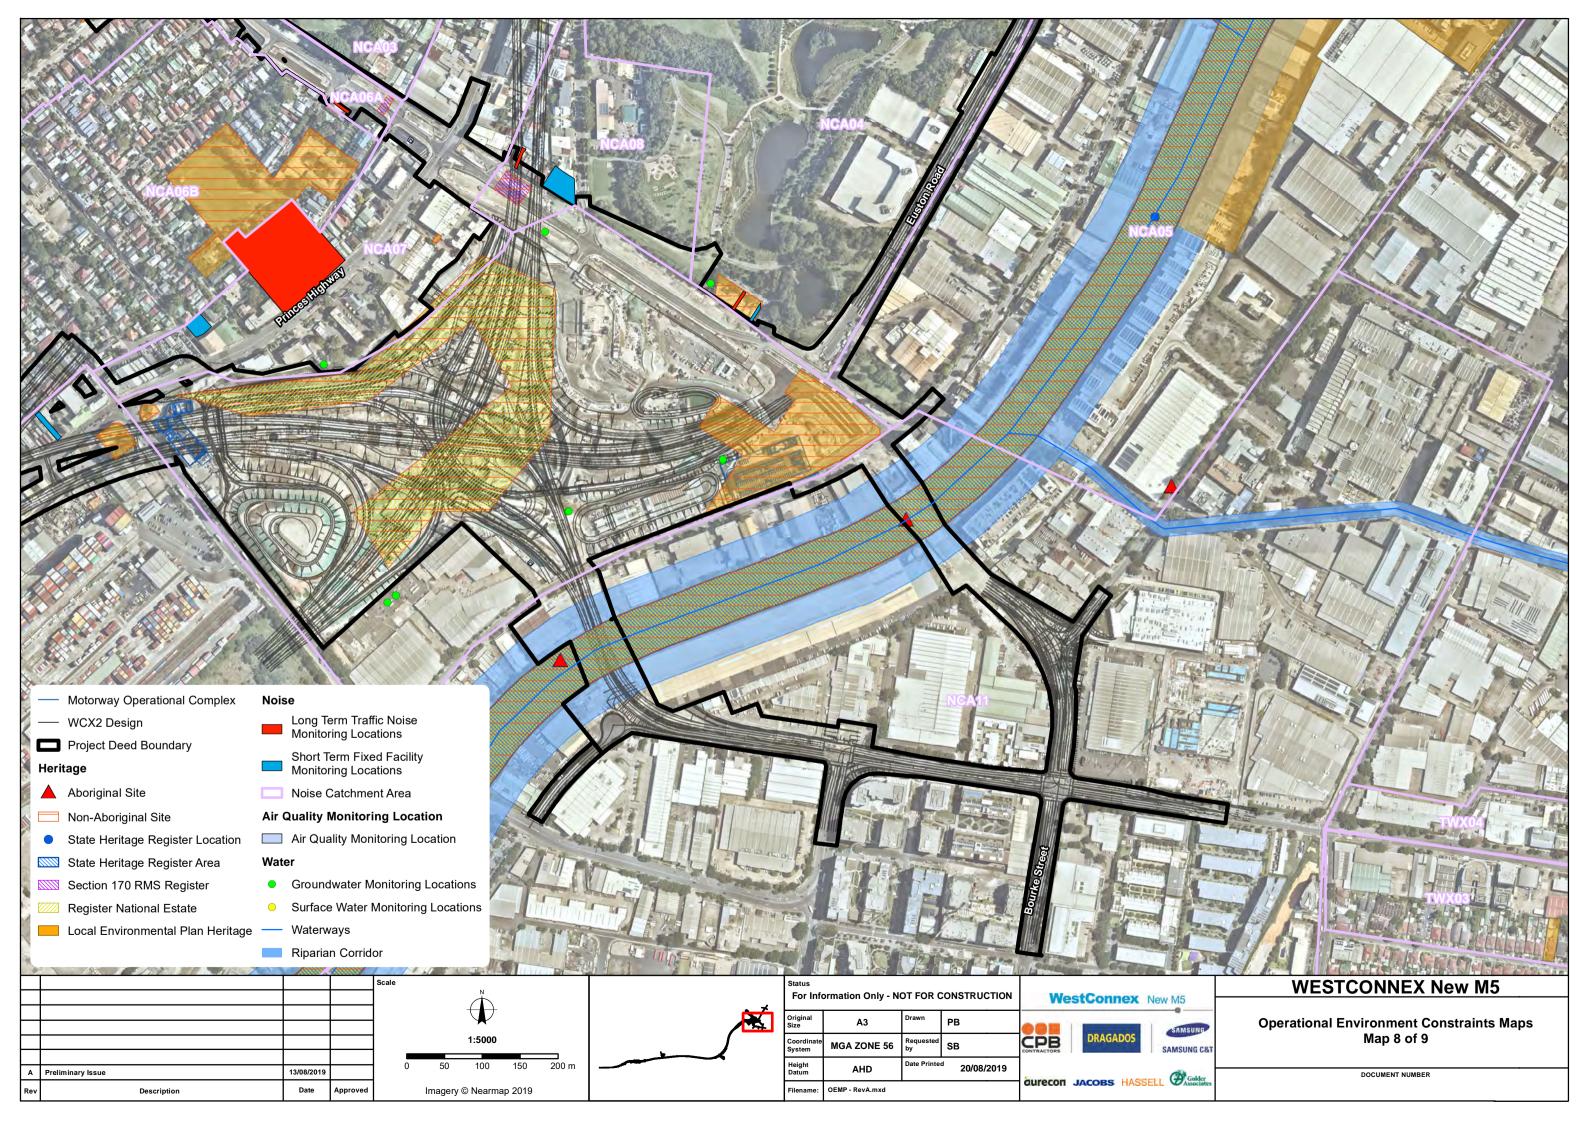

# Operation Environmental Management Plan

| Project: New M5 – Design and Construct |                     |  |
|----------------------------------------|---------------------|--|
| <b>Contract Number:</b>                | 15.7020.2597        |  |
| <b>Document Number:</b>                | M5N-ES-PLN-PWD-0047 |  |
| Revision Date:                         | 4 April 2021        |  |