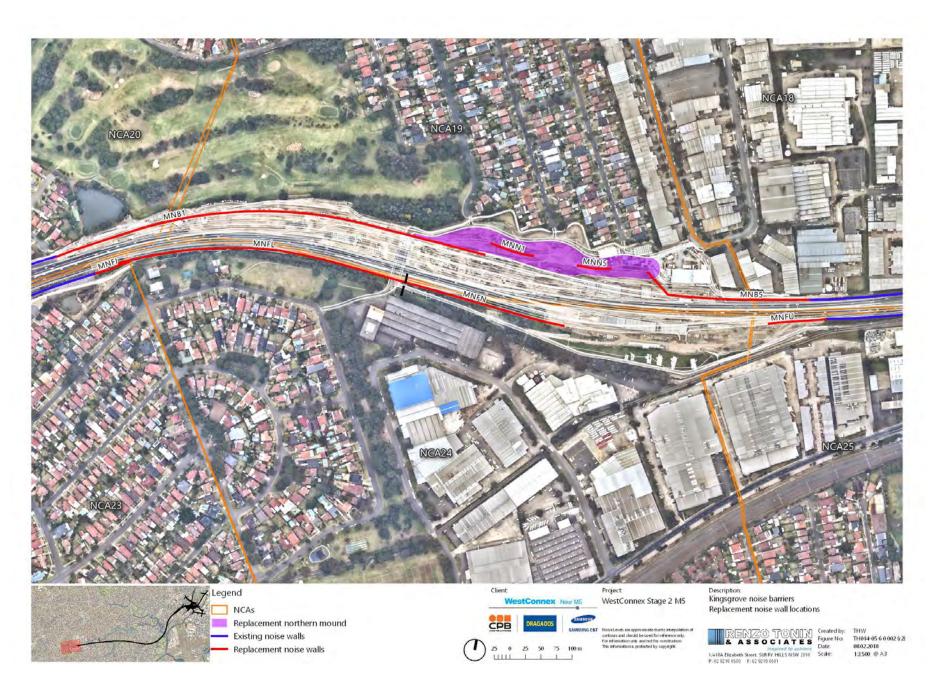

6.5m |
| MNN1       | Eastbound | 1.85m       |
| MNN5       | Eastbound | 1.5m        |
| MNB5       | Eastbound | 6.5m / 4.0m |
| MNFJ       | Westbound | 4.0m        |
| MNFL       | Westbound | 4.0m        |
| MNFN       | Westbound | 4.0m        |
| MNFU       | Westbound | 4.0m        |

#### 6.1.2.2 St Peters Interchange

Other than F-type barriers on the interchange ramps, noise barriers have not been used at the St Peters Interchange and local roads. Road traffic noise is dominated by the local road network and barriers are not feasible along these roads due to urban design issues and driveway access. All receivers that are considered for additional noise mitigation would be offered at-property treatment. This outcome is consistent with the EIS.

Figure 1 Replacement noise walls



RENZO TONIN & ASSOCIATES

Figure 2 Kingsgrove replacement northern mound



RENZO TONIN & ASSOCIATES

#### 6.1.3 At-Property treatment

At-property treatment is considered for dwellings that remain above the NCG criteria after all other noise mitigation measures (i.e. low-noise pavement and noise barriers) are exhausted. The level of at-property treatment for affected receivers would be subject to review following detailed site inspections of individual properties to confirm floorplans and the current state of the dwellings prior to implementation of any treatments, such as existing noise treatments, or constraints on the implementation of property treatment.

A summary of the affected receivers identified for at-property treatment and the recommended treatment type is in APPENDIX C. Tab