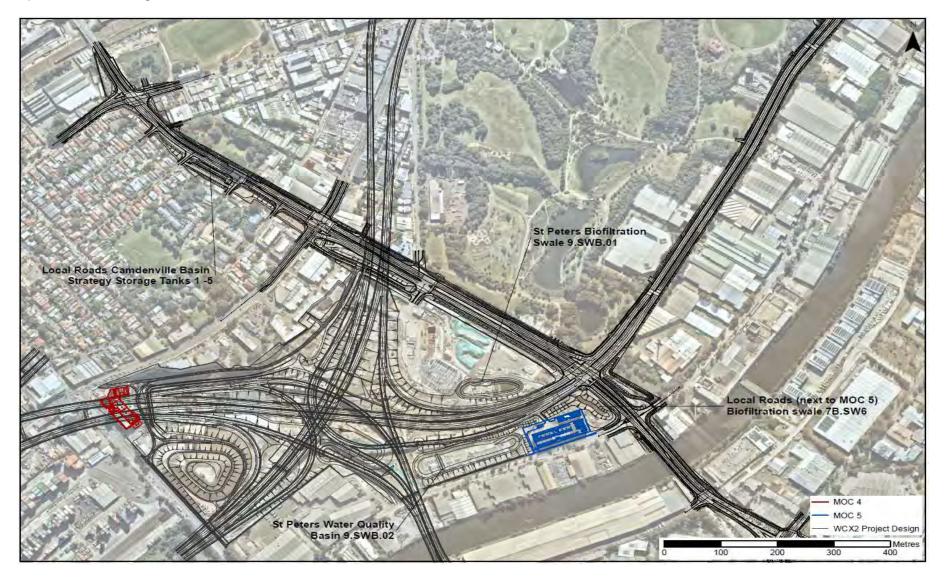

# Operation Environmental Management Plan

| Project: New M5 – Design and Construct |                     |  |
|----------------------------------------|---------------------|--|
| <b>Contract Number:</b>                | 15.7020.2597        |  |
| <b>Document Number:</b>                | M5N-ES-PLN-PWD-0047 |  |
| Revision Date:                         | 4 April 2021        |  |