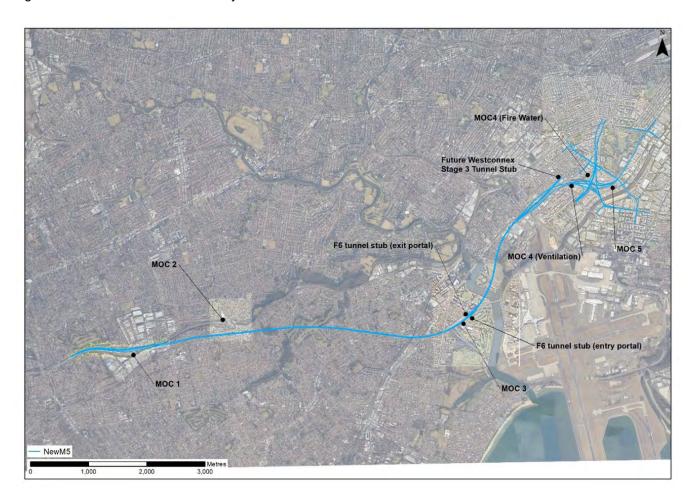

# 2.1 Location

Figure 2-1 shows the location and key features of the Asset.

Figure 2-1: Key features of the Asset as upgraded under the approved project