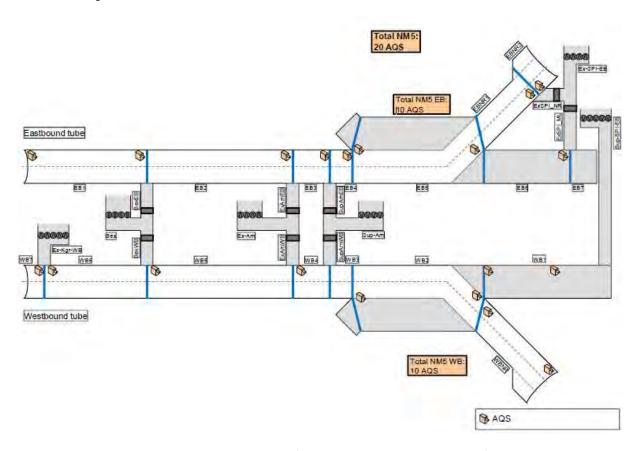

absorption. Visibility measurements are done using light transmission opacity technique. NO and CO are measured using an infrared spectroscopy technique. As the unit measures temperature, all measurements are compensated to ensure stable reading across all conditions. Monitoring methods have been approved by the Secretary in consultation with the EPA.

A total of 10 air quality monitors will be installed for the eastbound tunnel and ramps and 10 for the westbound tunnel and ramps, for a total of 20 air quality monitors. Monitors have been located at portals, junctions and supply/exhaust points (for normal operation) to enable a representative measurement of the nominated pollutants across the length of the tunnel. The location of in-tunnel air quality monitors are identified in Figure 1.



Figure 1: In-tunnel air quality monitoring locations (source: Tunnel Ventilation Report)

ANE has developed a method for the auditing the devices in the in-tunnel monitoring system. This methodology for verification has been approved by the Secretary in consultation with the EPA as per condition E2. The number and siting of the monitoring stations inside the tunnel will then be independently verified by Samuel Wong (Air Noise Environment Pty Ltd). Samuel Wong has been approved by the Secretary to undertake the verification of the monitoring stations in accordance with condition E3.

Once established, the sampling and visibility monitoring points will be audited prior to the commencement of monitoring for compliance against the requirements identified in Table 4-1.

## 4.3 Ventilation out