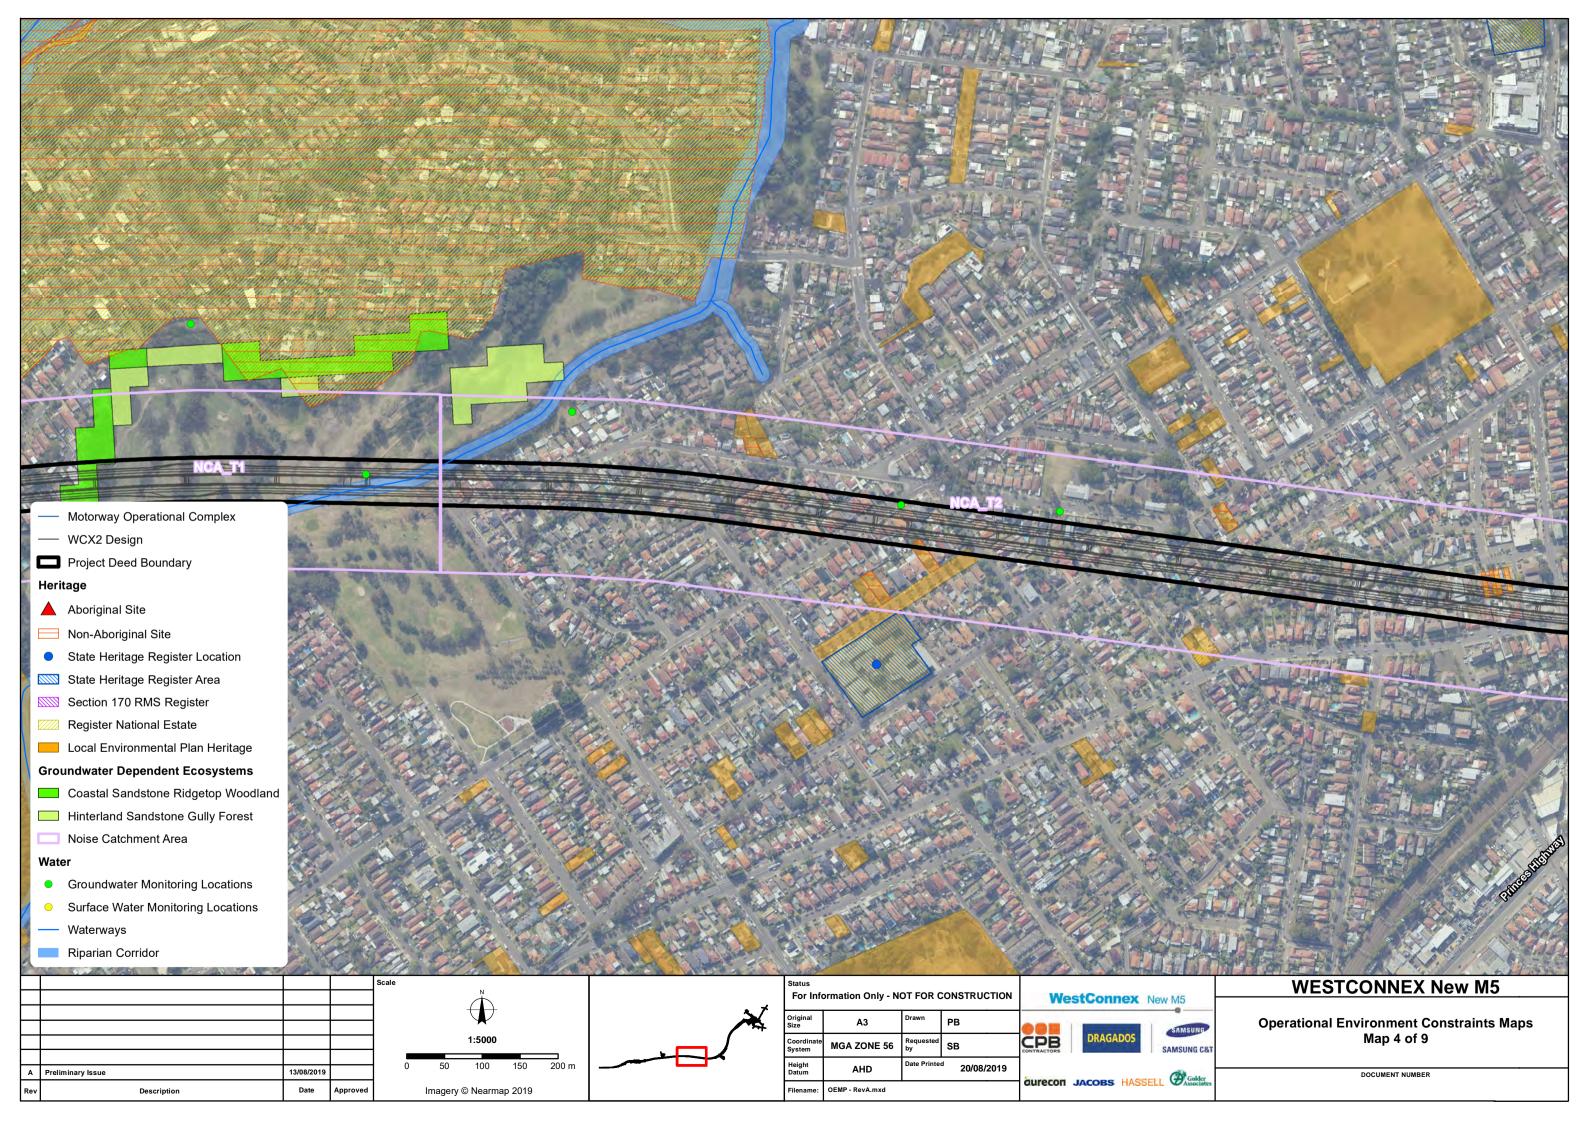

# 2.1 Location

Figure 2-1 shows the location and key features of the Asset.

Figure 2-1: Key features of the Asset as upgraded under the approved project