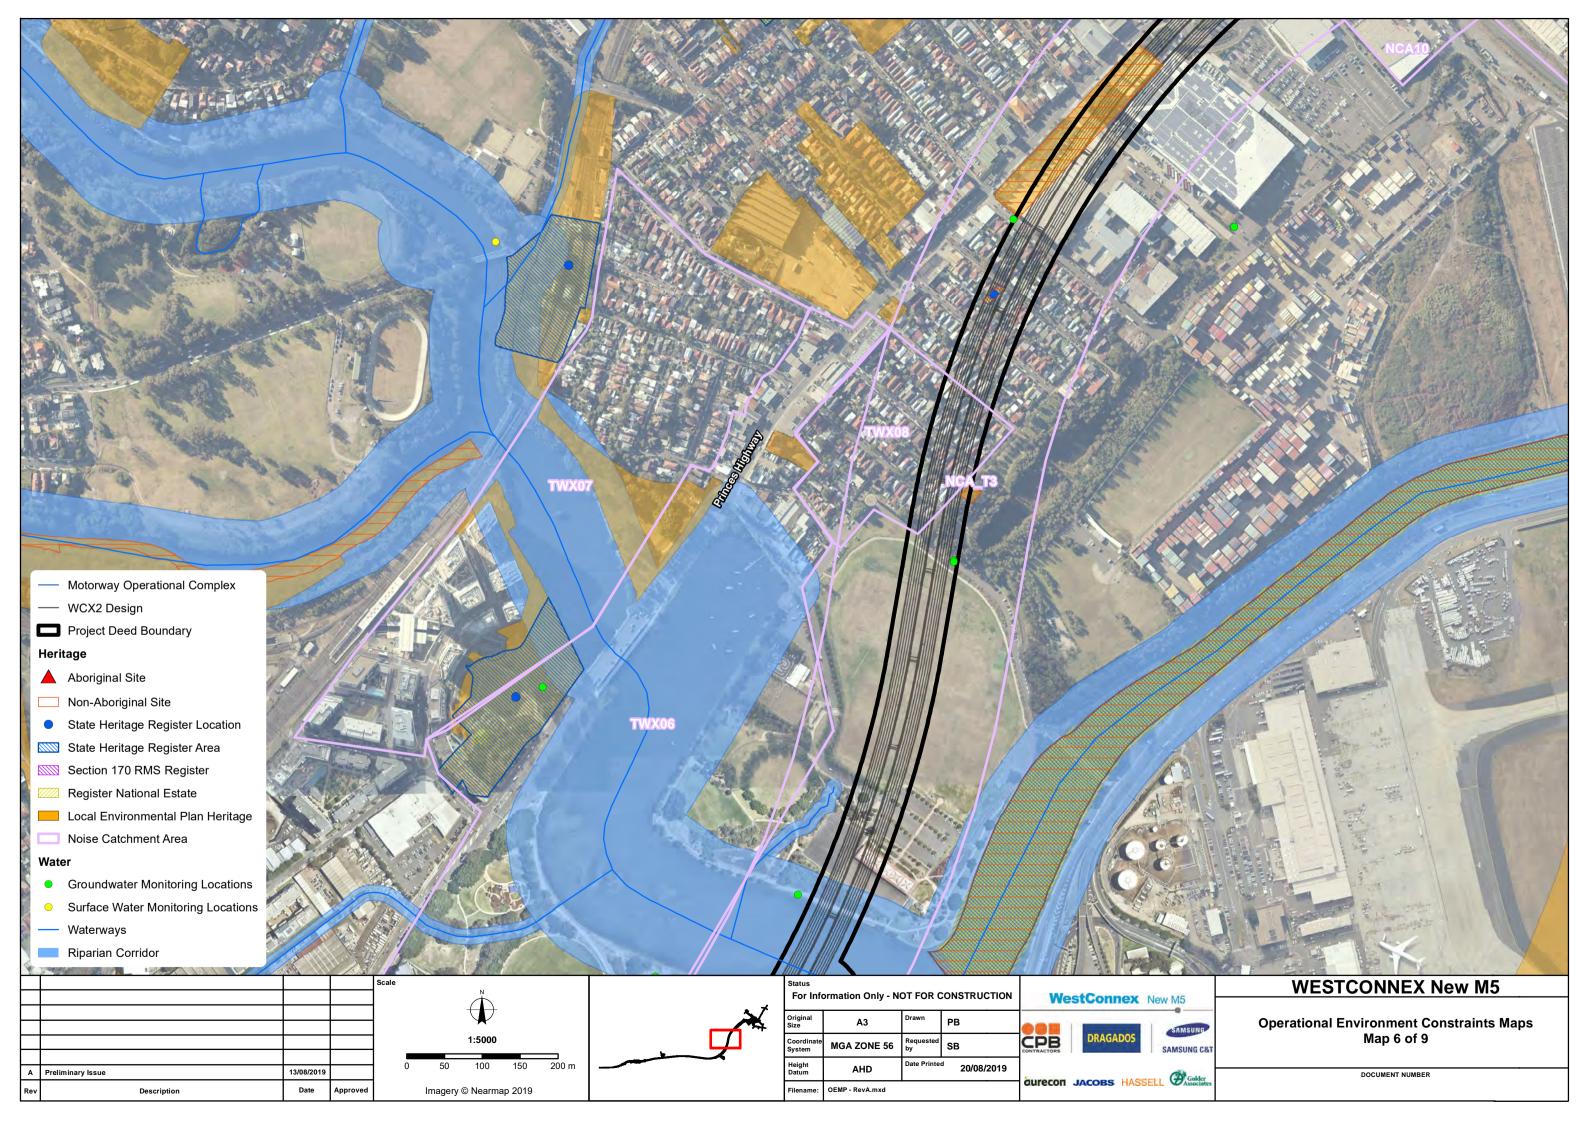

# 2.1 Location

Figure 2-1 shows the location and key features of the Asset.

Figure 2-1: Key features of the Asset as upgraded under the approved project