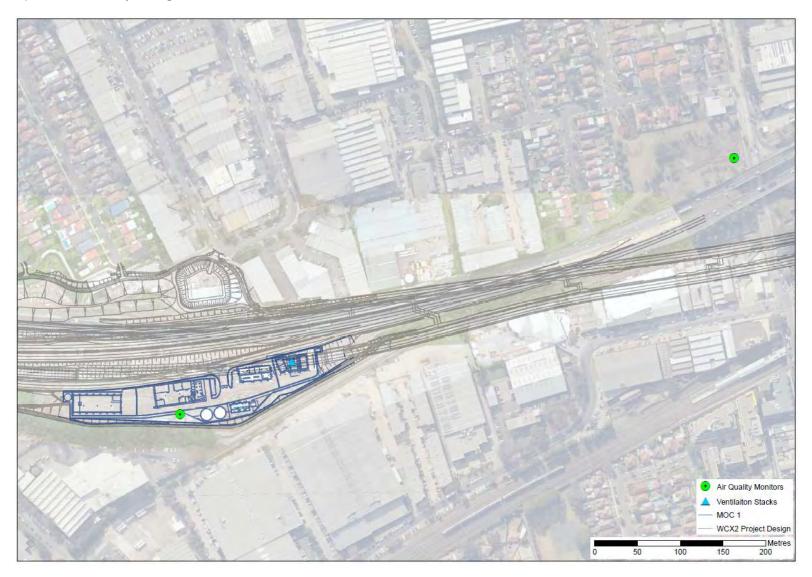

# 2.1 Location

Figure 2-1 shows the location and key features of the Asset.

Figure 2-1: Key features of the Asset as upgraded under the approved project