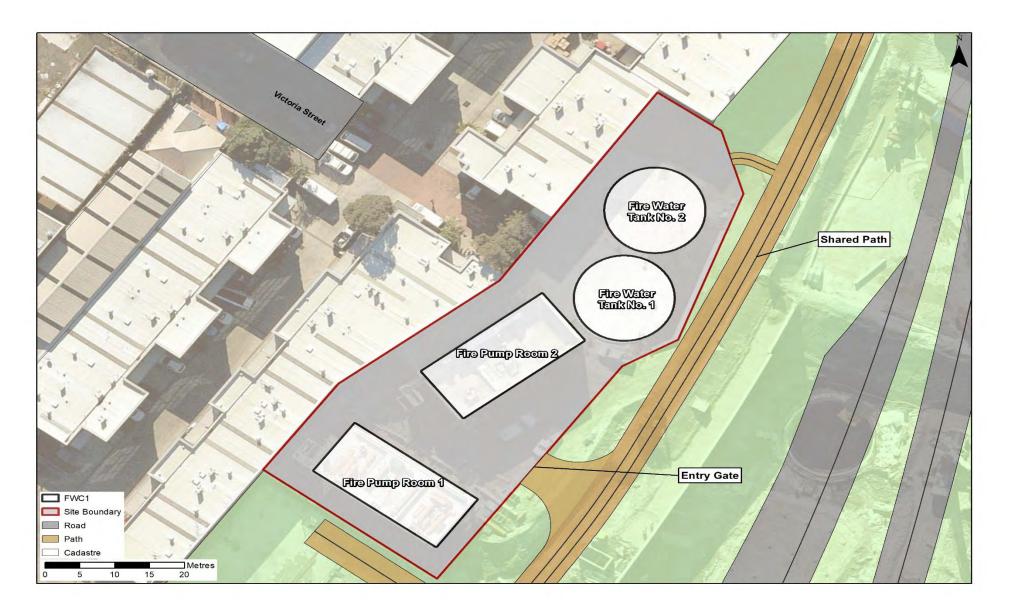

| Hardstand and site parking                                                                                                   |  |  |  |  |  |
|                | Area for gas extraction facility (if required)                                                                               |  |  |  |  |  |
| Access         | 24 hours per day                                                                                                             |  |  |  |  |  |
|                | O&M Contractor vehicles                                                                                                      |  |  |  |  |  |
|                | At all times a minimum of two people shall attend site. During maintenance activities up to 10 people shall attend the site. |  |  |  |  |  |



Figure 2-6: St Peters (MOC4) fire water tank and pump room

# 2.3.1 Burrows Road Motorway Operations Complex

The Burrows Road motorway operations complex (MOC5) is located at the corner of Burrows Road and Campbell Road.

The WestConnex motorway control centre is within MOC5. The motorway control is the central building for all communications and control of the project's operational management control systems. The motorway control centre will be staffed 24 hours a day, seven days a week.

Table 2-7: Burrows Road (MOC5)

| Aspect         | Infrastructure / equipment                                                                                                   |  |  |  |  |
|----------------|-----------------------------------------------------------------------------------------------