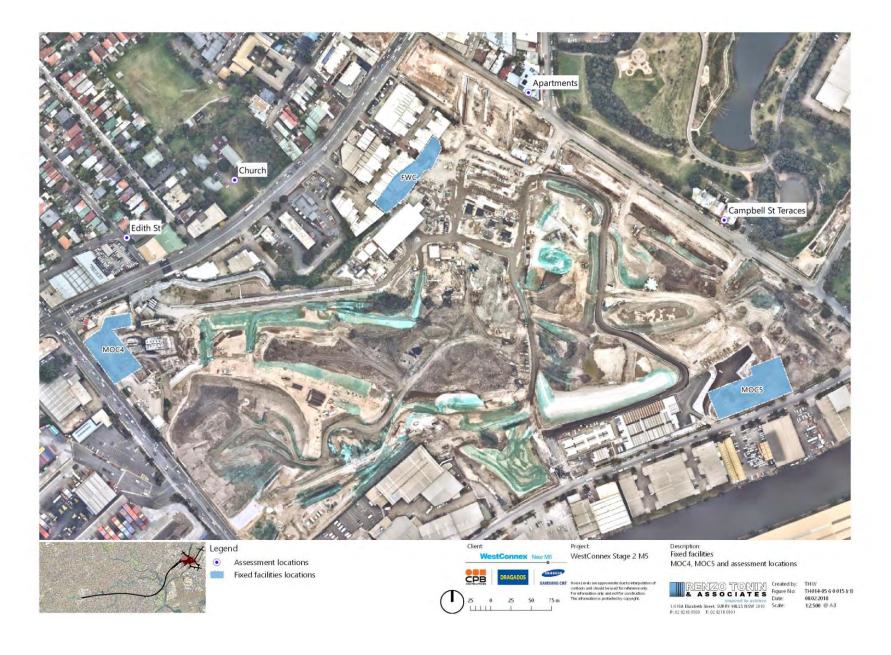

Table 2-1: Key Asset components

| Asset                                                  | Location                                                                                                                                                                                                                            |
|--------------------------------------------------------|-------------------------------------------------------------------------------------------------------------------------------------------------------------------------------------------------------------------------------------|
| Interchanges<br>(including on and off<br>ramp tunnels) | St Peters interchange  Gardeners Road on-ramp to New M5 (westbound)  Gardeners Road on-ramp to M4 - M5 Link  New M5 ramps on-ramp to M4 - M5 Link  New M5 ramps  Sydney Gateway ramps  Sydney Gateway on-ramp to New M5 (westbound) |