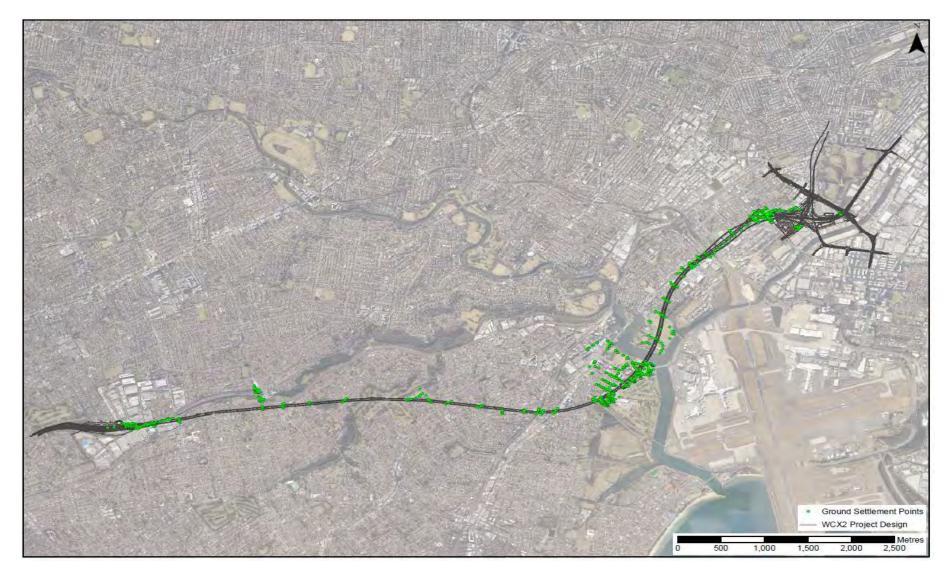

# Operation Environmental Management Plan

| Project: New M5 – Design and Construct |                     |  |
|----------------------------------------|---------------------|--|
| <b>Contract Number:</b>                | 15.7020.2597        |  |
| <b>Document Number:</b>                | M5N-ES-PLN-PWD-0047 |  |
| Revision Date:                         | 4 April 2021        |  |