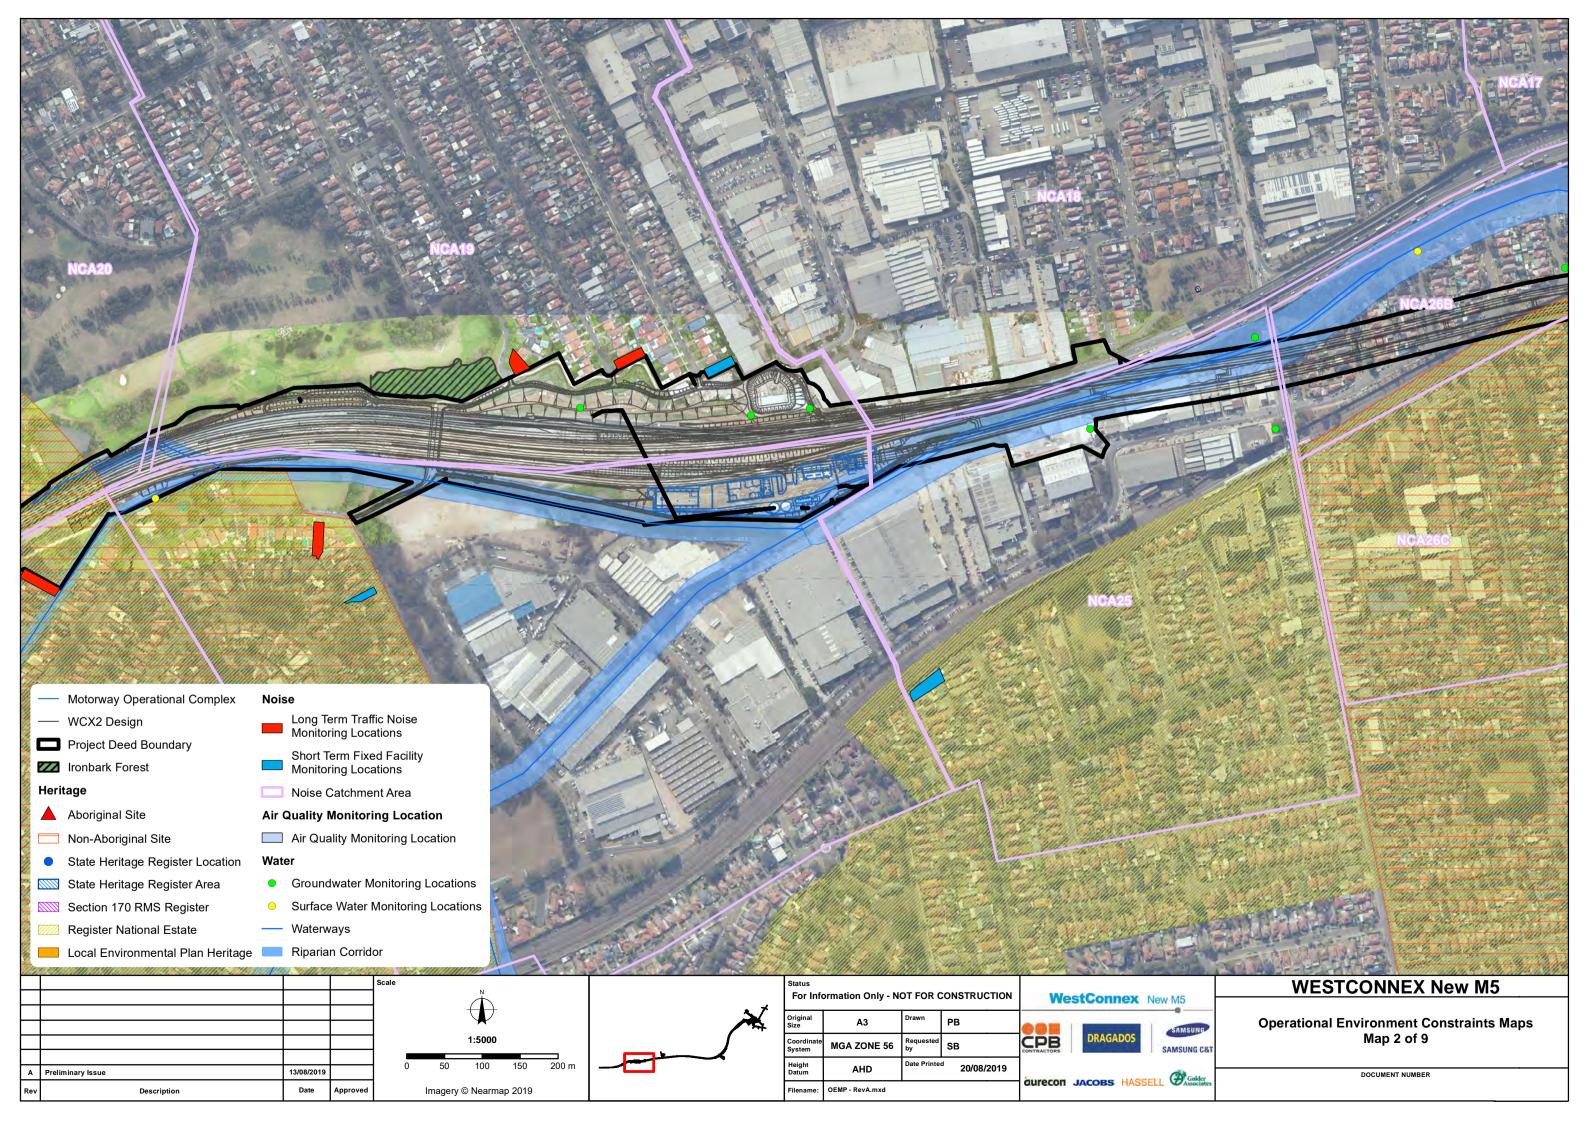

# 2.1 Location

Figure 2-1 shows the location and key features of the Asset.

Figure 2-1: Key features of the Asset as upgraded under the approved project