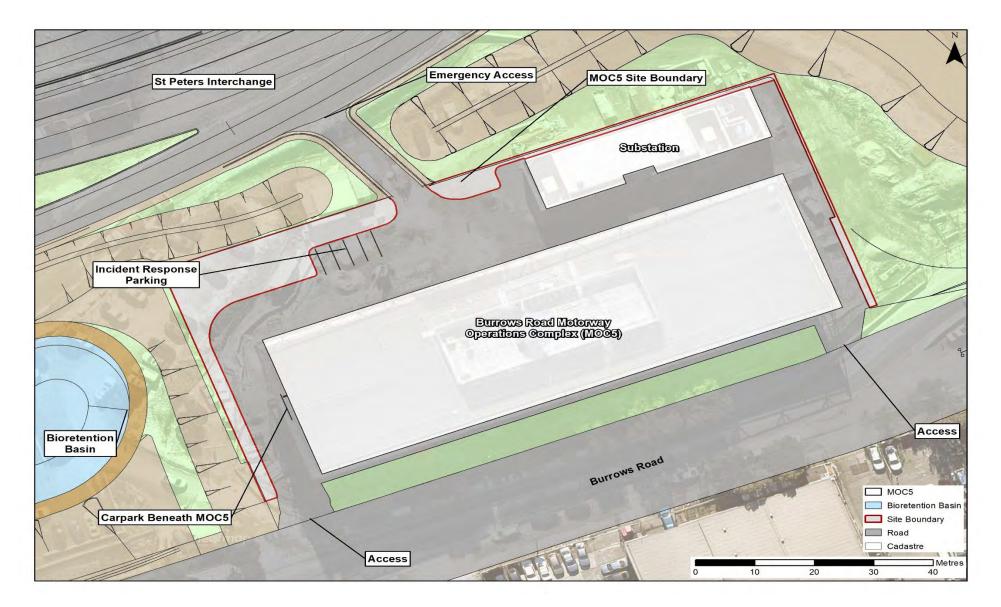

-|--|--|
| Infrastructure | Motorway Control Centre with car parking beneath Distribution substation                                                     |  |  |  |  |
| Access         | General vehicle access is provided via Burrows Road and emergency vehicle access is provided via the New M5 interchange      |  |  |  |  |
|                | 24 hours per day                                                                                                             |  |  |  |  |
|                | O&M Contractor vehicles                                                                                                      |  |  |  |  |
|                | At all times a minimum of two people shall attend site. During maintenance activities up to 10 people shall attend the site. |  |  |  |  |



Figure 2-7: Burrows Road (MOC5)

# 3 Operation and maintenance activities

# 3.1 Operation and maintenance activities summary

Table 3-1 includes a list of activities to be undertaken during operation and maintenance of the Asset.

Table 3-1: Operational and maintenance services

| Services            | Facility/<br>Location | Number of personnel (indicative) | Activities                                                                                                                                    | Considerations | Frequency   | Access Hours      |
|---------------------|-----------------------|----------------------------------|-----------------------------------------------------------------------------------------------------------------------------------------------|-------------