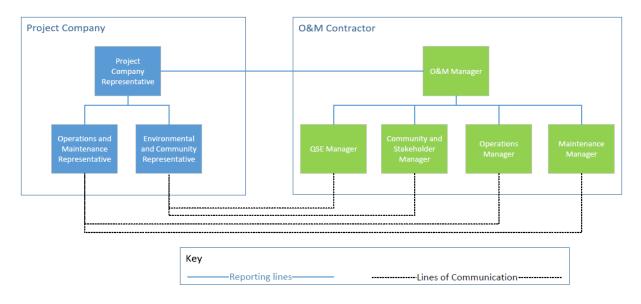

# Operation Environmental Management Plan

| Project: New M5 – Design and Construct |                     |  |
|----------------------------------------|---------------------|--|
| <b>Contract Number:</b>                | 15.7020.2597        |  |
| <b>Document Number:</b>                | M5N-ES-PLN-PWD-0047 |  |
| Revision Date:                         | 4 April 2021        |  |