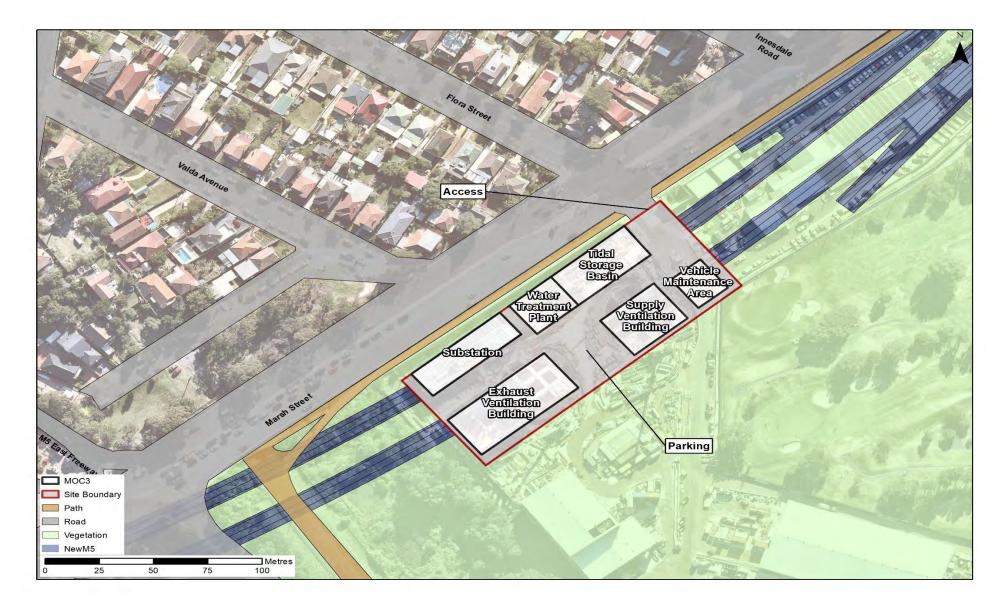

# 2.2 Asset components

The Asset comprises the New M5 Motorway between the existing M5 East Motorway (between King Georges Road and Bexley Road) and St Peters. A summary of the Asset components is included in Table 2-1. The key facilities are further described in the following sub-sections.