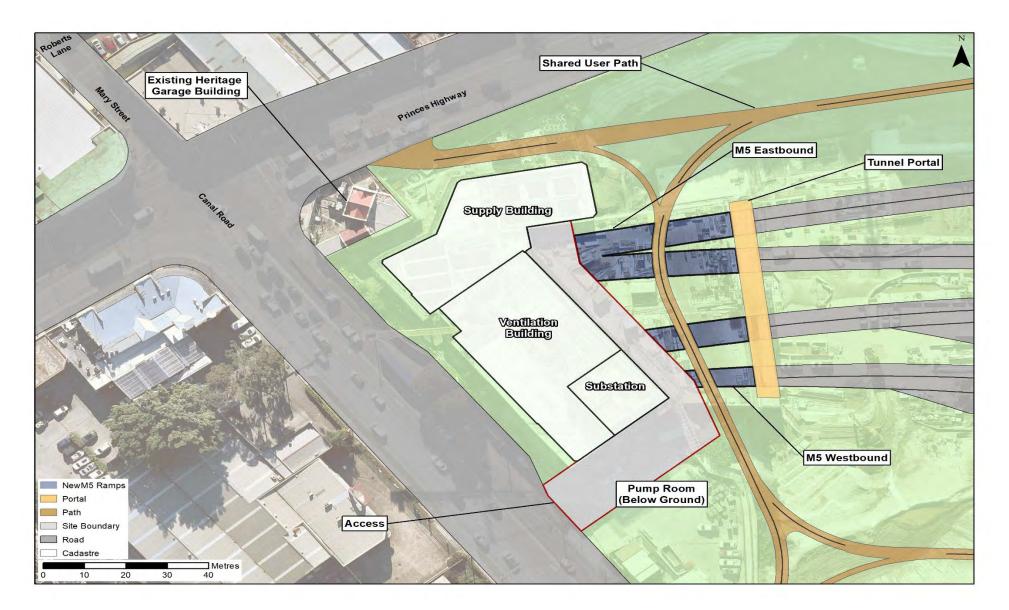

|
|           | Hardstand and site parking                                                                                                   |  |  |  |  |  |  |
| Access    | Vehicle access to the facilities is provided from Canal Road                                                                 |  |  |  |  |  |  |
|           | 24 hours per day                                                                                                             |  |  |  |  |  |  |
|           | O&M Contractor vehicles                                                                                                      |  |  |  |  |  |  |
|           | At all times a minimum of two people shall attend site. During maintenance activities up to 10 people shall attend the site. |  |  |  |  |  |  |



Figure 2-5: St Peters (MOC4) – ventilation facilities

# 2.3.4.2 Fire Water Tanks and Pump

The MOC4 Fire Water Tanks and Pump Rooms are located within the St Peters Interchange site between Bishop Street and Albert Street. The facilities are located between the existing Alexandria Landfill Leachate Treatment Plant and the light industrial properties along Albert Street.

The facility will be accessed via the shared user paths within the public parkland and will be secured with fencing fronting the public areas.

The operational features of the ventilation facilities are included in Table 2-6.

Table 2-6: St Peters (MOC4) – Fire Water Tanks and Pumps Room

| Aspect         | Infrastructure / equipment