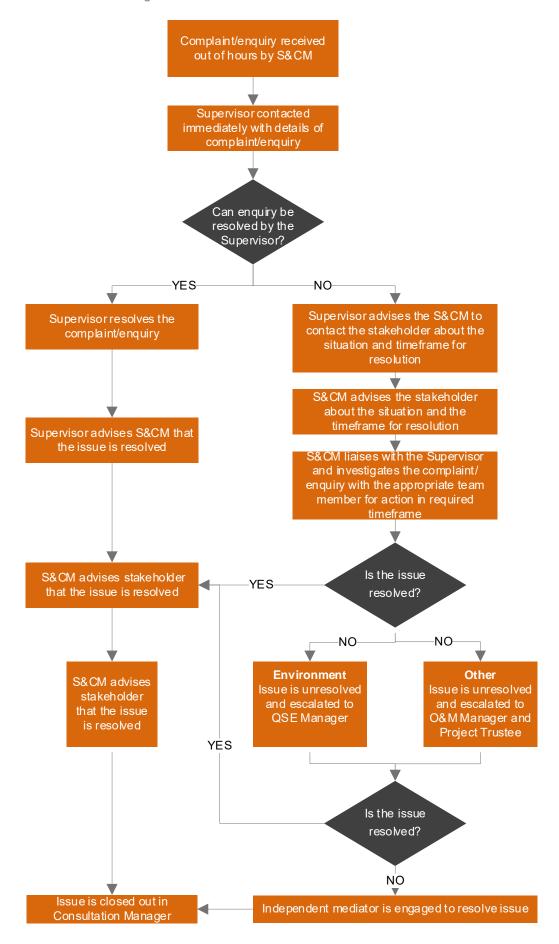

| Table 5-3: Management responsibilities                                              | 68 |
|-------------------------------------------------------------------------------------|----|
| Table 7-1: Response processes for complaints, enquiries and feedback                |    |
| Table 7-2: Community contact information                                            |    |
| Table 8-1: Potential environmental consequence                                      |    |
| Table 8-2: Potential environmental likelihood level                                 |    |
| Table 8-3: Environmental risk rating                                                |    |
| Table 8-4: CoA relevant to the definition of an 'emergency'                         |    |
| Table 8-5: Definition of 'emergency' by relevant CoA                                |    |
| Table 9-1: Operational performance monitoring                                       |    |
| Table 9-2: Audit schedule                                                           |    |
| Table 9-3: Additional audit requirements identified in the CoA                      |    |
| Table 9-4: Review requirements identified in the CoA                                |    |
| Table 9-5: DPIE reporting requirements                                              |    |
| Figure 1.1: OEMP atrusture                                                          | 0  |
| Figure 1-1: OEMP structure                                                          |    |
| Figure 2-1: Key features of the Asset as upgraded under the approved project        |    |
| Figure 2-2: Kingsgrove (MOC1)                                                       |    |
| Figure 2-3 Bexley Road South Motorway Operations Complex (MOC2)                     |    |
| Figure 2-4: Arncliffe (MOC3)                                                        |    |
| Figure 2-5: St Peters (MOC4) – ventilation facilities                               |    |
| Figure 2-6: St Peters (MOC4) fire water tank and pump room                          |    |
| Figure 2-7: Burrows Road (MOC5)                                                     |    |
| Figure 3-1: St Peters Interchange – Stage Assets                                    |    |
| Figure 3-2: Arncliffe tunnel stubs                                                  |    |
| Figure 3-3: St Peters tunnel stub.                                                  |    |
| Figure 5-1: OEMP context                                                            |    |
| Figure 5-2: OEMP management structure                                               |    |
| Figure 7-1: Process for enquiries and complaints recieved during business hours     |    |
| Figure 7-2: Process for enquiries and complaints received outside of business hours | // |