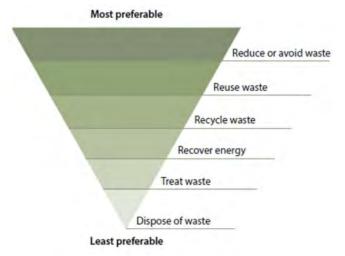

- climate change and energy use;
- visual amenity and landscaping;
- groundwater level/pressure, inflows, treatment and discharge, soil and subsidence;
- surface water quality, hydrology and stormwater management;
- management of waste (including measures to avoid, reduce, reuse and recycle);
- detection, treatment and disposal of contaminated materials and water;
- provide training and awareness to allow all personnel to undertake activities in an environmentally responsible manner;
- identify and appropriately manage risks in order to prevent, or minimise, environmental harm;
- provide management measures, processes and procedures to minimise road user disturbance and local community impacts during the operation of the Asset;
- monitor the Asset's operational environmental impacts in accordance with this document;
- document the environmental monitoring requirements needed to maintain the environment in relation to the operation of the Asset;
- develop, implement and maintain effective management systems and plans to control and manage activities associated with the operation of the Asset that may have an adverse environmental impact;
- demonstrate environmental protection, pollution prevention control and continual improvement;
- maintain consistency with current ISO 14001 environmental management standards.