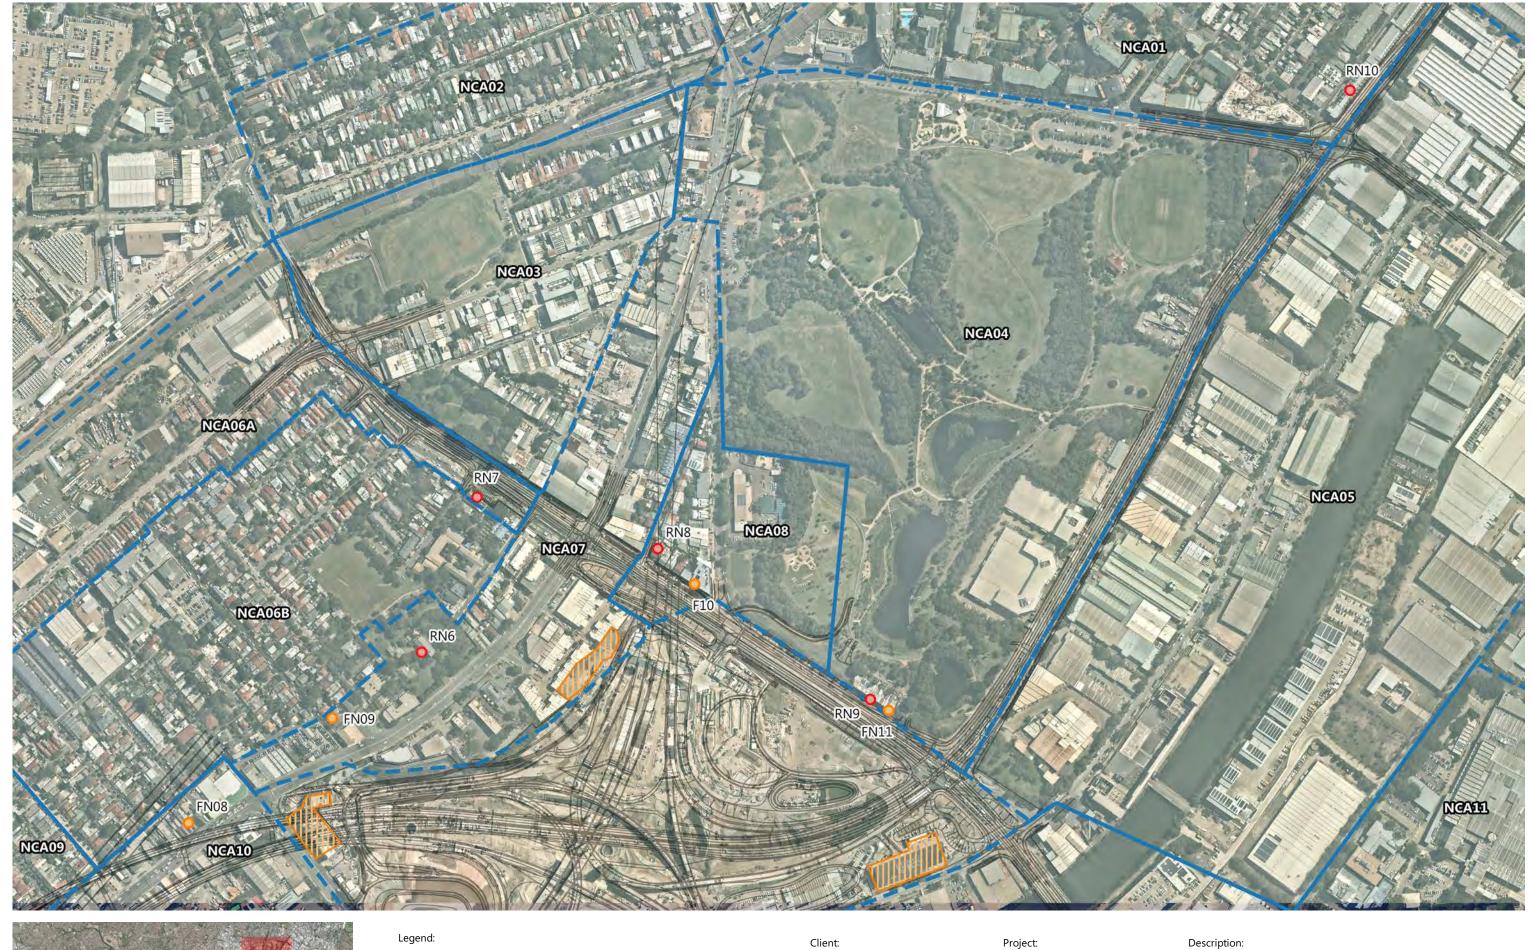

# 2.1 Location

Figure 2-1 shows the location and key features of the Asset.

Figure 2-1: Key features of the Asset as upgraded under the approved project