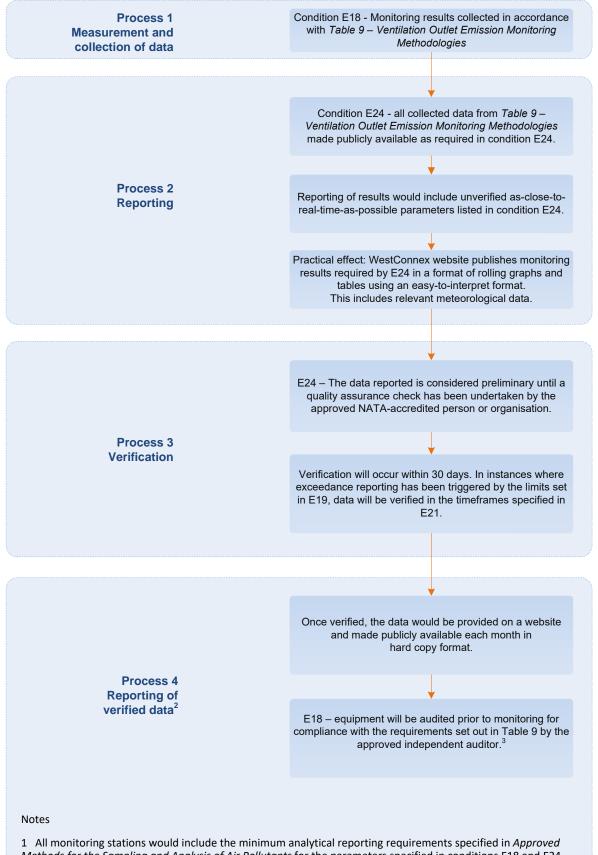

ts will be subject to six monthly audits by the approved independent auditor. The audit report will be published and issued to the AQCCC.

### M5 Ambient Air Quality Reporting<sup>1</sup> Process



- 1 All monitoring stations would include the minimum analytical reporting requirements specified in *Approved Methods for the Sampling and Analysis of Air Pollutants* for the parameters specified in conditions E0 and E24.
- 2 This is an important process used to determine whether there is a *verified* above limit reading substantiating the earlier triggering of E15 E17.
- 3 As specified by condition E27, all results will be subject to six monthly audits by the approved independent auditor. The audit report will be published and issued to the AQCCC.

# M5 Ventilation Outlet Reporting¹ Process



- Methods for the Sampling and Analysis of Air Pollutants for the parameters specified in conditions E18 and E24.
- 2 This is an important process used to determine whether there is a verified above limit reading substantiating the earlier triggering of E21. These ventilation outlet limits are also reviewed on a five-yearly basis as required by condition E20.
- 3 As specified by condition E27, all results will be subject to six monthly audits by the approved independent auditor. The audit report will be published and issued to the AQCCC.

# Annexure C Summary monitoring table

| CoA | Requirement                    | Parameter                                                                                                                                                           | Frequen