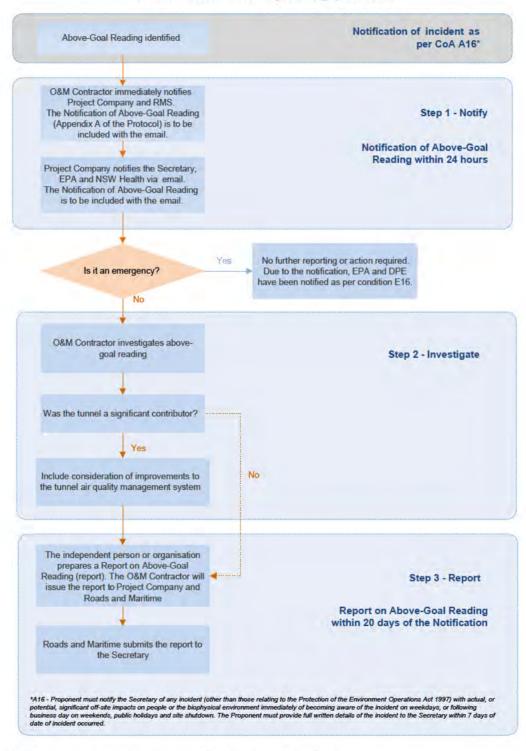

tConnex



Figure 1 - Ambient Air Quality monitoring stations to be located near Kingsgrove ventilation outlet, E10(a)



Figure 2 - Ambient Air quality monitoring stations to be located near Arncliffe ventilation outlet, E10(b)

# **WestConnex**



Figure 3 - Ambient air quality monitoring stations to be located at near St Peters Ventilation outlet, E10(c+d)



Figure 4 - Ambient air quality monitoring stations to be located away from any of the locations at E10(a-d), E10(e)

# 5 Notification and reporting of above-goal readings

The key steps in notification and reporting of above-goal readings are detailed within Figure 5-1 and include:

- 1. Notify the above-goal reading
- 2. Investigate the above-goal reading
- 3. Report the above-goal reading

### Notification and reporting process



Figure 5 - Notification and reporting process for above goal readings

### 5.1 Notify the above-goal reading

When an exceedance of the air quality goals detailed within condition E14 occurs, it will be reported as an 'incident' in accordance with the requirements of CoA A16 and then the steps within Section 5.1.1 and 5.1.2 will be followed

### 5.1.1 Notifying Project Company and Roads and Maritime

Upon identification of an above-goal reading, the O&M Contractor will immediately notify Project Company and Roads and Maritime Services.

The email notification included in section 5.1.2 will be provided along with the completed form within Appendix A.

### 5.1.2 Notifying the Secretary, EPA and NSW Health

Project Company will notify the Secretary, EPA and NSW Health. Following consultatio