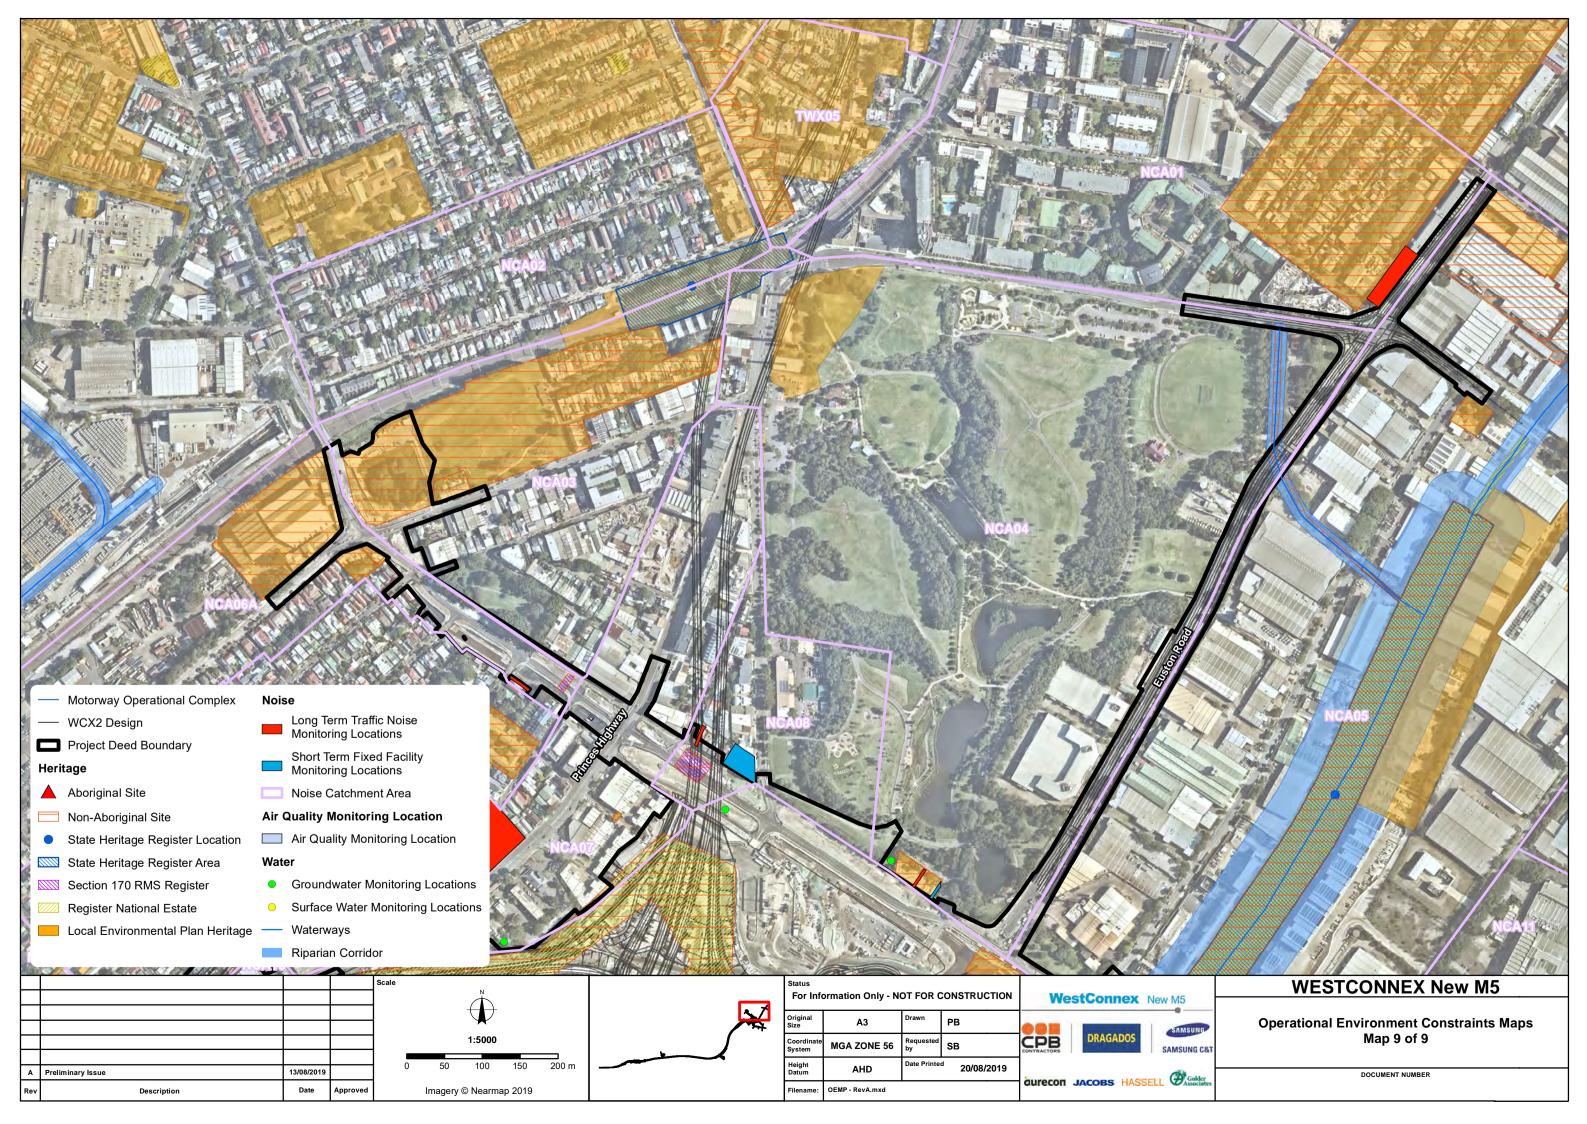

# Operation Environmental Management Plan

| Project: New M5 – Design and Construct |                     |  |
|----------------------------------------|---------------------|--|
| <b>Contract Number:</b>                | 15.7020.2597        |  |
| <b>Document Number:</b>                | M5N-ES-PLN-PWD-0047 |  |
| Revision Date:                         | 4 April 2021        |  |