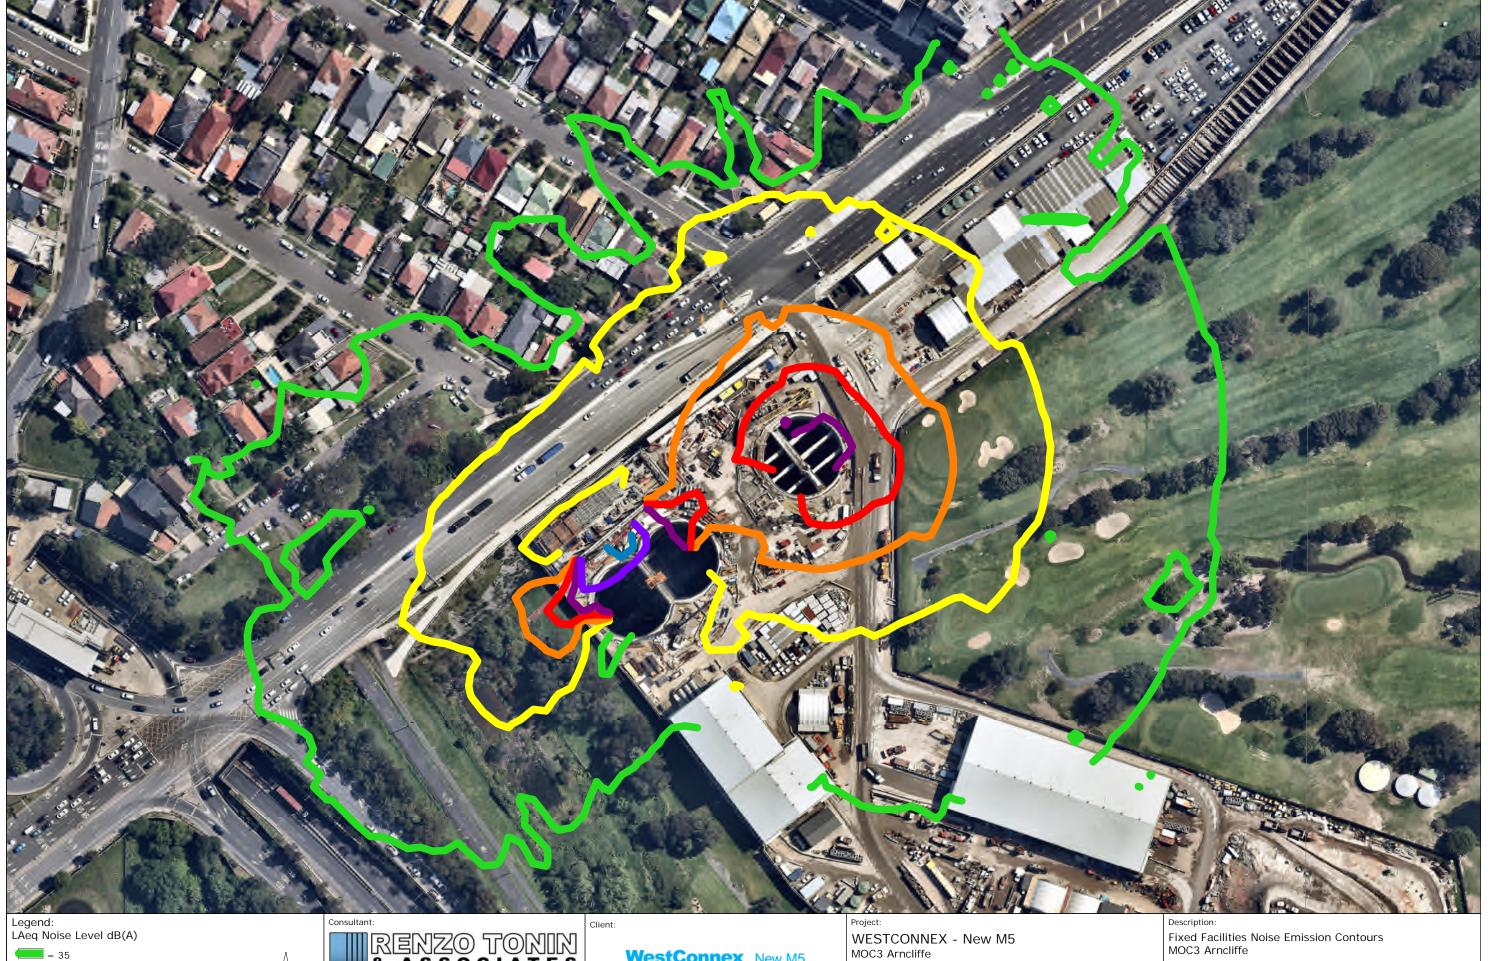

H014-04.3.1F01 (r1) Scale: 2018.11.16 1: 2200 A3



RENZO TONIN & associates

inspired to achieve

Acoustics, Vibration & Structural Dynamics Sydney Melbourne Brisbane Gold Coast Kuwait 1/418A Elizabeth Street, SURRY HILLS NSW 2010 P: 02 8218 0500 F: 02 8218 0501

**WestConnex** New M5







MOC2 Bexley

MOC2 Bexley

Noise levels are approximate due to interpolation of contours and should be used for reference only.

For information only and not for construction.

This information is protected by copyright.

| е | Project No.: | TH014-04             | Created by: | MN         |
|---|--------------|----------------------|-------------|------------|
|   | Fig Ref:     | TH014-04.3.2F01 (r0) | Grid:       |            |
|   | Date:        | 2018.11.19           | Scale:      | 1: 2000 A3 |



RENZO TONIN & associates

Acoustics, Vibration & Structural Dynamics Sydney Melbourne Brisbane Gold Coast Kuwait 1/418A Elizabeth Street, SURRY HILLS NSW 2010 P: 02 8218 0500 F: 02 8218 0501

inspired to achieve

**WestConnex** New M5







Noise levels are approxinused for reference only. For information only and This information is prote

| eximate due to interpolation of contours and should be | Project No.: | TH014-04             | Created by: | MN    |
|--------------------------------------------------------|--------------|----------------------|-------------|-------|
| ly.<br>and not for construction.                       | Fig Ref:     | TH014-04.3.3F01 (r0) | Grid:       |       |
| otected by copyright.                                  | Date:        | 2018.11.15           |