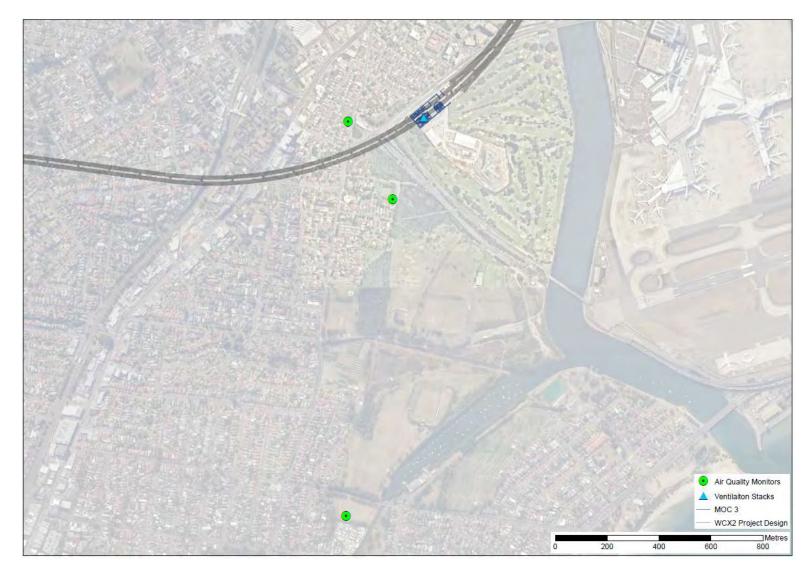

r>complex (MOC5), St Peters | Roads and Maritime<br>Services                                          |
| 7   | St Peters 3  | d. vicinity of the St Peters interchange (residential) | St Peters Street, St Peters                                                                     | Department of Education                                                 |
| 8   | Barton Park  | e. background ambient air quality reference data       | Vacant lot within Barton Park,<br>Rockdale                                                      | Roads and Maritime<br>Services                                          |

Operation Air Quality Management Plan



Figure 2: Ambient air quality monitoring stations near St Peters ventilation outlet and residential areas

### Operation Air Quality Management Plan



Figure 3: Air quality monitoring stations near Arncliffe ventilation outlet and background

Operation Air Quality Management Plan



Figure 4: Air quality monitoring stations near the Kingsgrove ventilation outlet

The ambient air quality monitoring stations were established and are operated by Ecotech Pty Ltd. Ecotech Pty Ltd were approved by the Secretary on 7 November 2018 (after satisfactory consultation with the EPA and AQCCC) as being an organisation sufficiently skilled and accredited by the National Association of Testing Authorities Australia to supply and monitor the air quality monitoring station as required under CoA E10 and E11.

## 4.5 Quality assurance / quality control

The air monitoring (and air sampling, if required) will be carried out by a qualified and NATA accredit