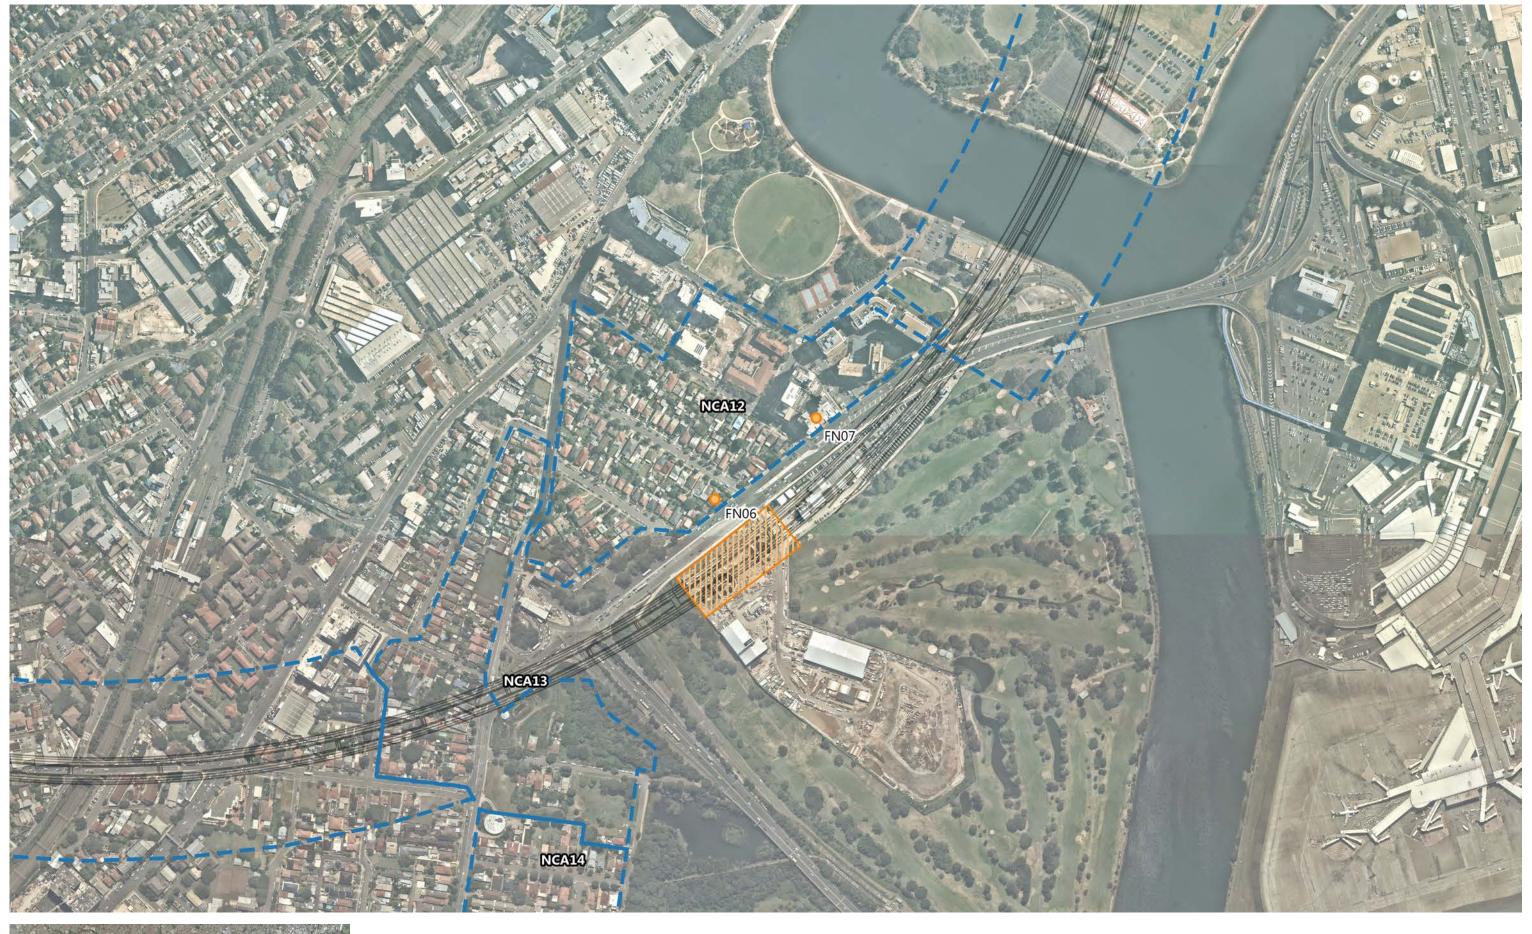

# 2.1 Location

Figure 2-1 shows the location and key features of the Asset.

Figure 2-1: Key features of the Asset as upgraded under the approved project