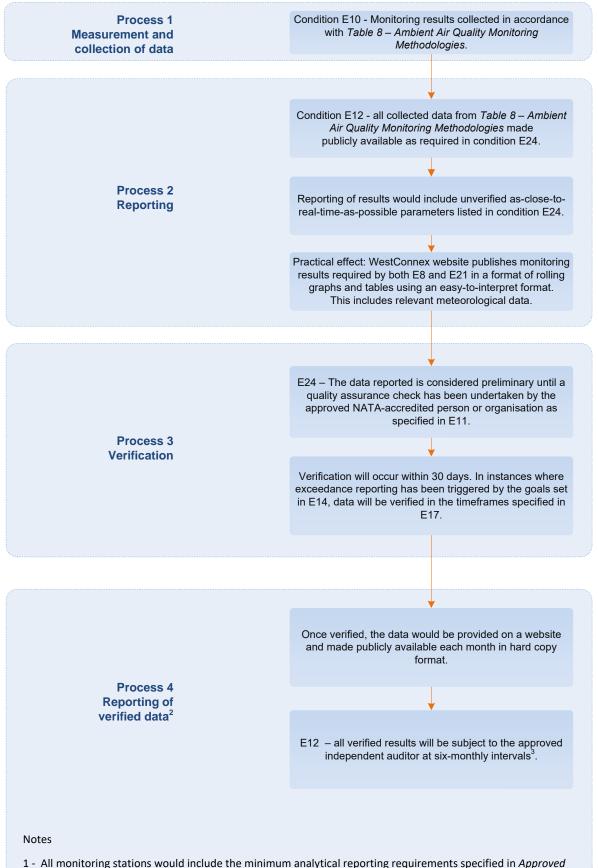

|                                                                                  |                                                   |

# Annexure B Air quality notifications and reporting system

Revision Date 15 January 2020

### M5 In-Tunnel Air Quality Reporting<sup>1</sup> Process



- Methods for the Sampling and Analysis of Air Pollutants for the parameters specified in conditions E3 and E24.
- 2 This is an important process used to determine whether there is a verified above limit reading substantiating the earlier triggering of E8 and E9.
- 3 As specified by condition E27, all results will be subject to six monthly audits by the approved independent auditor. The audit report will be published and issued to the AQCCC.

### M5 Ambient Air Quality Reporting<sup>1</sup> Process



- 1 All monitoring stations would include the minimum analytical reporting requirements specified in *Approved Methods for the Sampling and Analysis of Air Pollutants* for the parameters specified in conditions E0 and E24.
- 2 This is an important process used to determine whether there is a *verified* above limit reading substantiating the earlier triggering of E15 E17.
- 3 As specified by condition E27, all results will be subject to six monthly audits by the approved independent auditor. The audit report will be published and issued to the AQCCC.

# M5 Ventilation Outlet Reporting¹ Process



- Methods for the Sampling and Analysis of Air Pollutants for the parameters specified in conditions E18 and E24.
- 2 This is an important process used to determine whether there is a verified ab