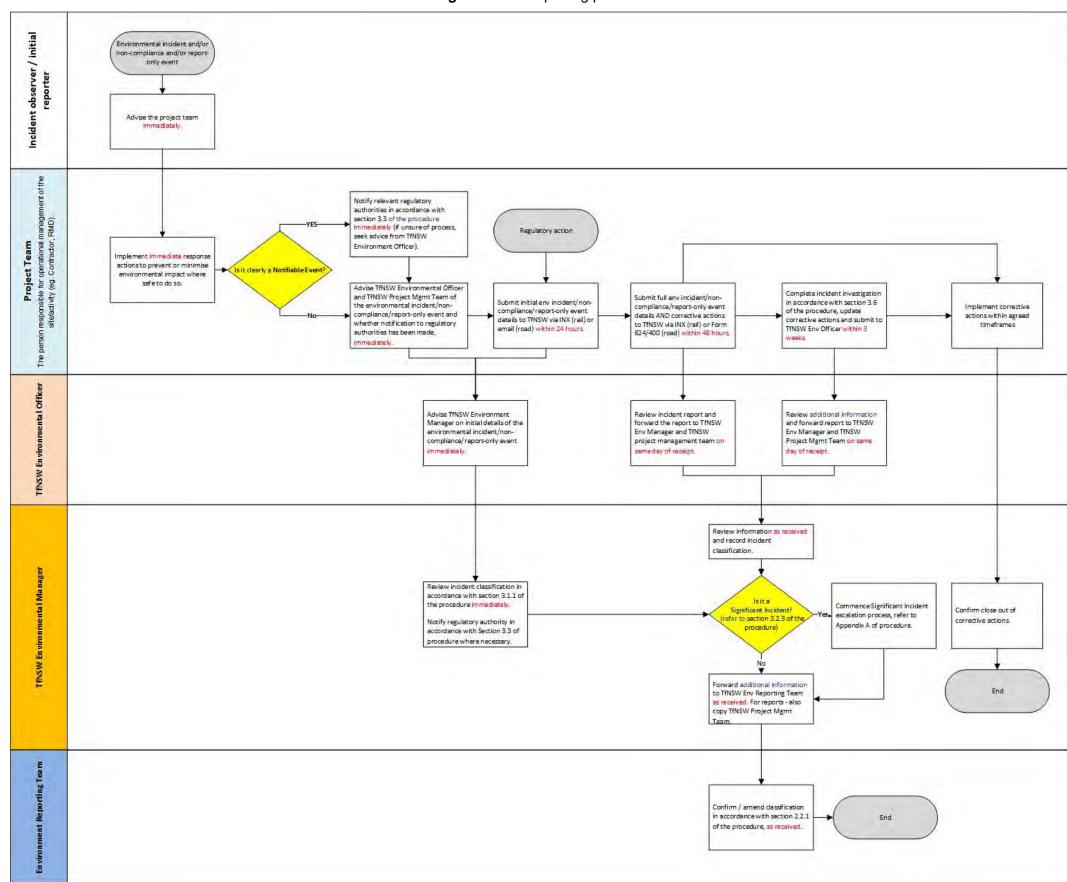

# Operation Environmental Management Plan

| Project: New M5 – Design and Construct |                     |  |
|----------------------------------------|---------------------|--|
| <b>Contract Number:</b>                | 15.7020.2597        |  |
| <b>Document Number:</b>                | M5N-ES-PLN-PWD-0047 |  |
| Revision Date:                         | 4 April 2021        |  |