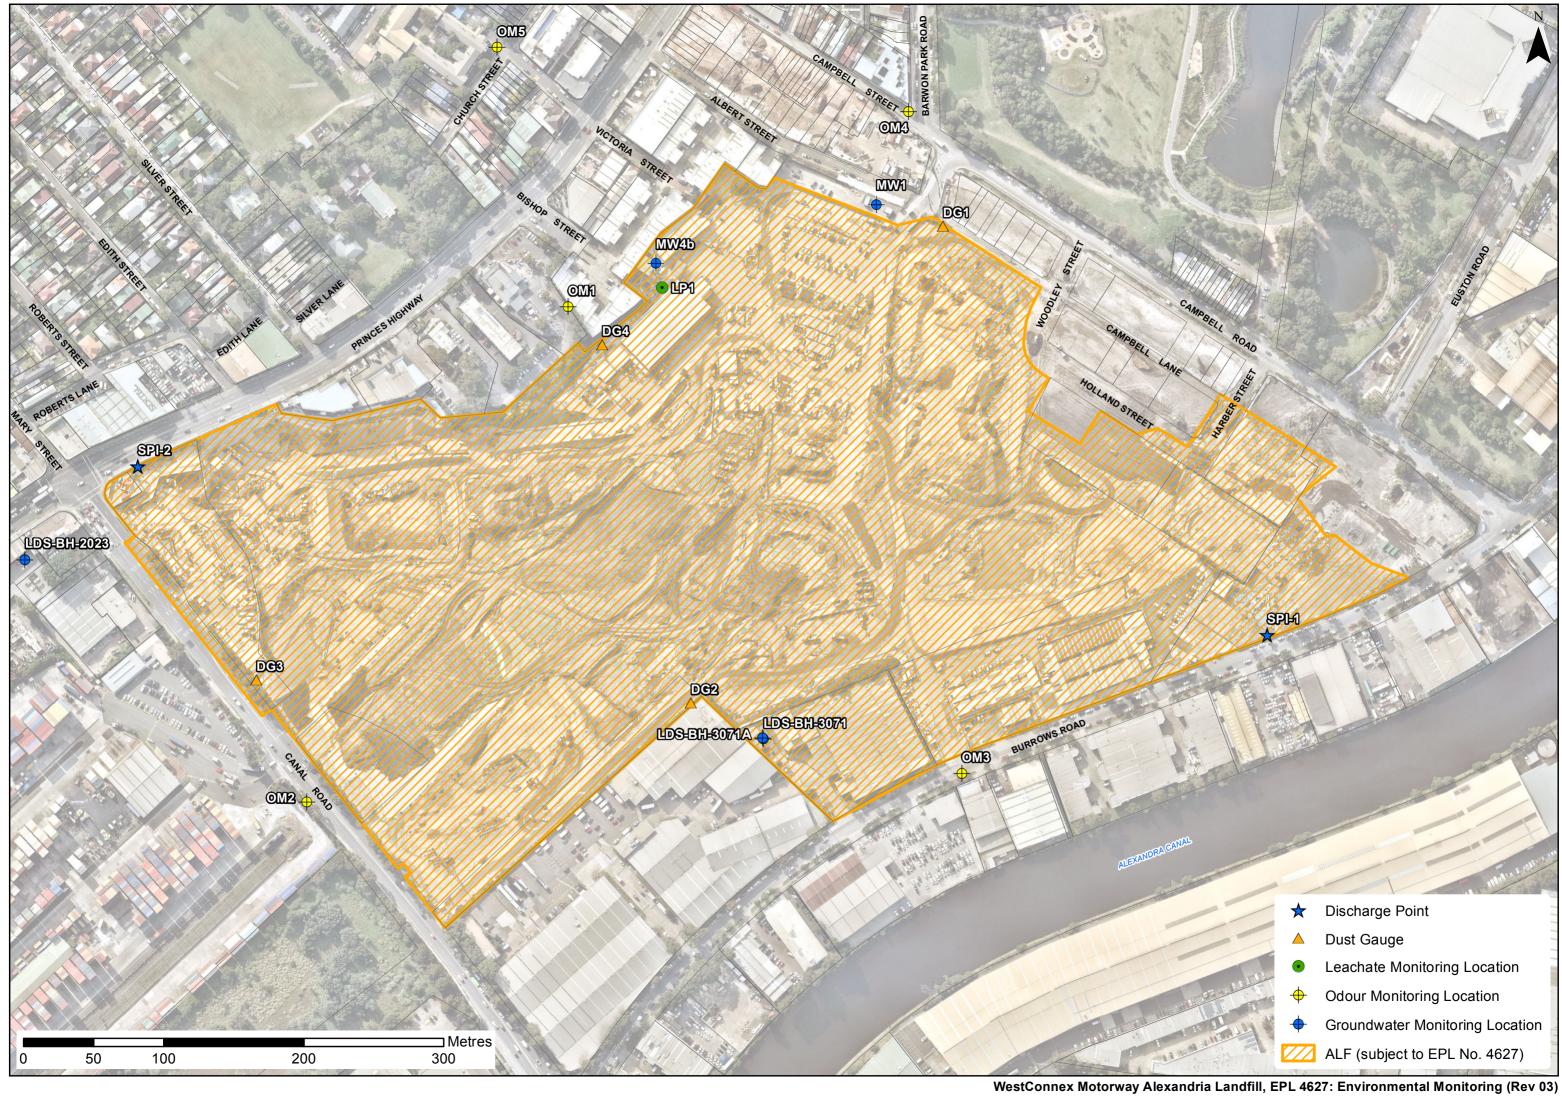

<sup>1</sup>ND = Non-detect <sup>2</sup>Refer to monitoring map attached <sup>3</sup>NT = Not Tested (monitoring location not accessible/not yet selected)

Note: Leachate odour compliance limit = 2, H<sub>2</sub>S limit of detection = 1 part per billion, NH<sub>3</sub> limit of detection = 1 part per million