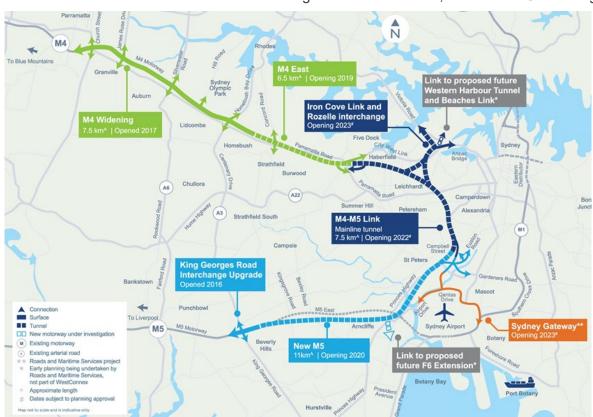

#### 1. Introduction

WestConnex is one of the NSW Government's key infrastructure projects which aims to ease congestion, create jobs and connect communities. Together with the other components of the WestConnex Program of Works and the proposed future Sydney Gateway, the WestConnex M4M5 Link will facilitate improved connections between western Sydney, Sydney Airport and Port Botany and south and south-western Sydney, as well as better connectivity between the important economic centres along Sydney's Global Economic Corridor and local communities (refer to Figure 1). Due to its importance, the WestConnex M4-M5 Link project was declared to be critical state significant infrastructure (CSSI) by the Minister for Planning on 15 August 2017.

The WestConnex M4-M5 Link is being delivered in two stages:

- Stage 1, the Mainline Tunnels, which includes the construction and operation of the M4-M5 Link Tunnel between the New M4 at Haberfield and the New M5 at St Peters, and
- Stage 2, the Rozelle Interchange, which will connect the Stage 1 mainline tunnels to the surrounding surface road network and includes the construction and operation of (see Figure 1)
  - An interchange at Lilyfield and Rozelle, including a connection to the proposed future Western Harbour Tunnel and Beaches Link project, and
  - A tunnel connection between the Anzac Bridge and Victoria Road, east of Iron Cove Bridge.

Figure 1 Westconnex Project Overview