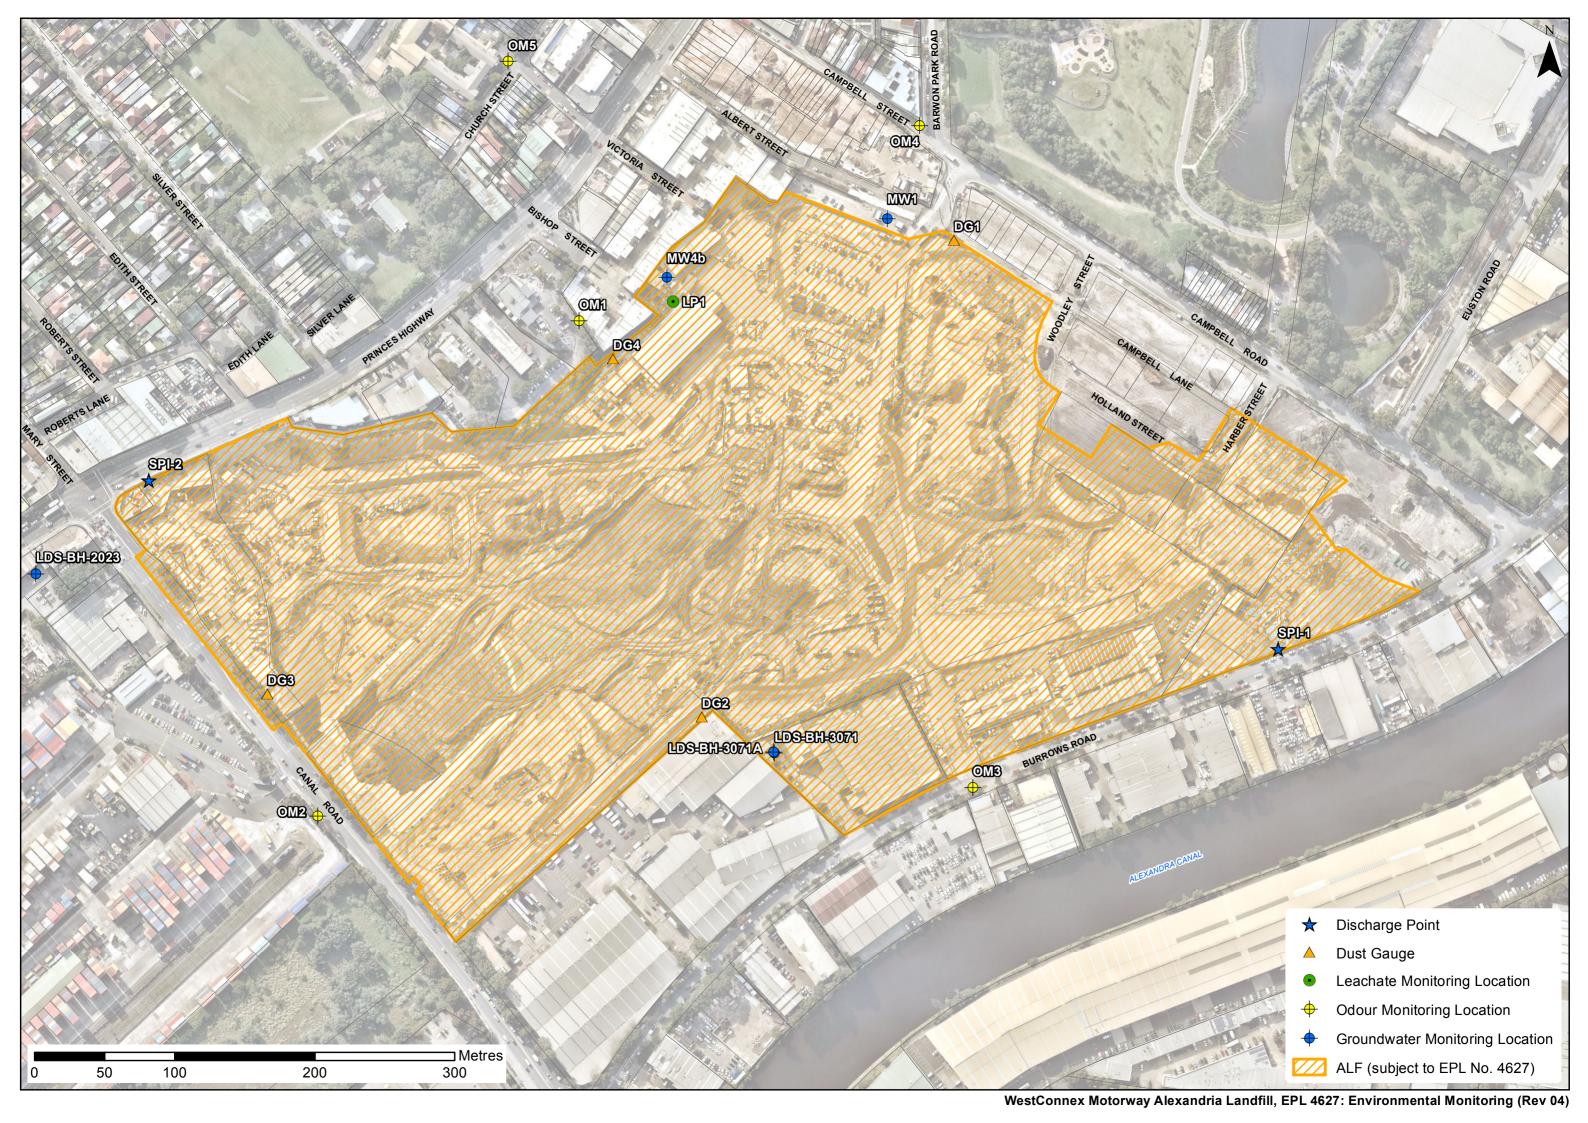

<sup>1</sup>ND = Non-detect <sup>2</sup>Refer to monitoring map attached <sup>3</sup>NT = Not Tested (monitoring location not accessible/not yet selected)

Note: Leachate odour compliance limit = 2, H₂S limit of detection = 1 part per billion, NH₃ limit of detection = 1 part per million