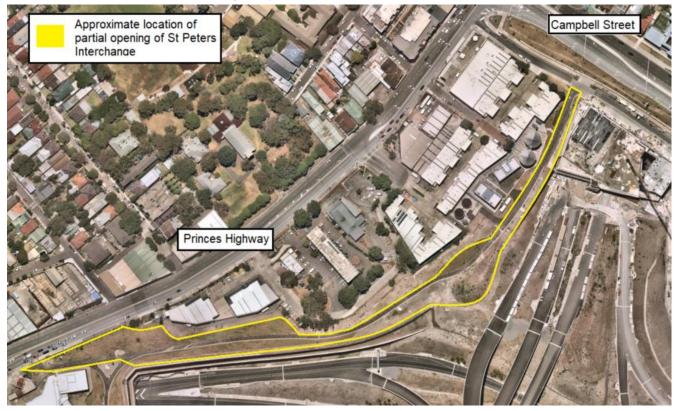

Please see map overleaf for the location of the green space and shared path that will be opening.

Australian Government

\_\_Transurban

westconnex.com.au

info@westconnex.com.au

**M8** 

Approximate location of the green space and shared path land opening at St Peters Interchange, St Peters, closest to the Princes Highway.