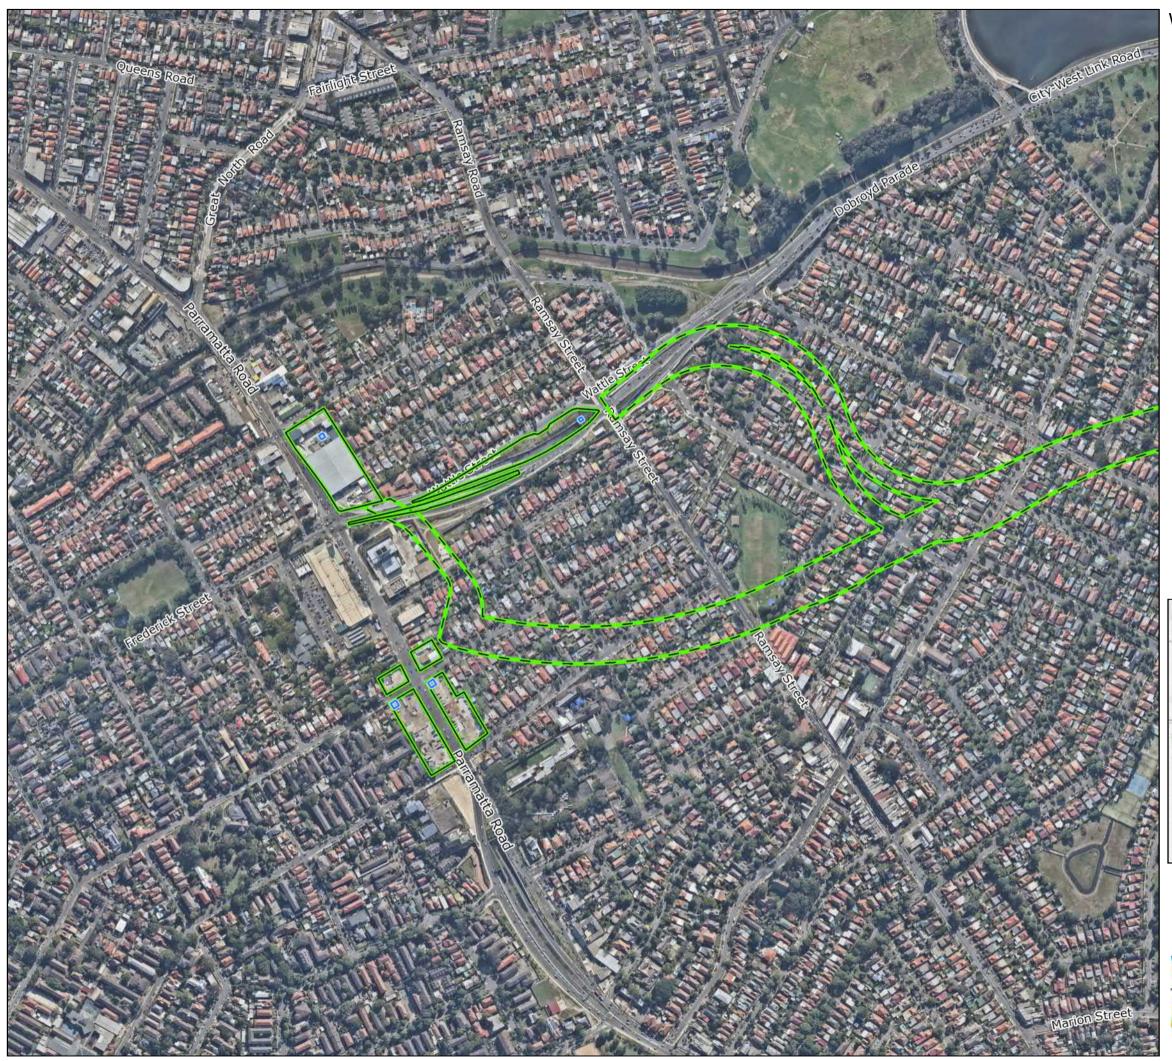

## **Premise Boundary Map 1 of 5**

M4M5-LSBJ-PRW-EN-GE01-MAP-0001

#### Legend

Indicative Water Discharge Points

Construction Premise Boundary

Underground Tunnel Premise Boundary

HV transmission

Rev 16 - 17/09/2020

This map is shown for reference purposes only. Lendlease provides this information "as is" with the understanding that it is not guaranteed to be accurate, correct or complete and conclusions drawn from such information are the responsibility of the user. While every effort is made to ensure the information displayed is as accurate and current as possible, Lendlease will not be held responsible for any loss, damage or inconvenience caused as a result of reliance on such information or data.